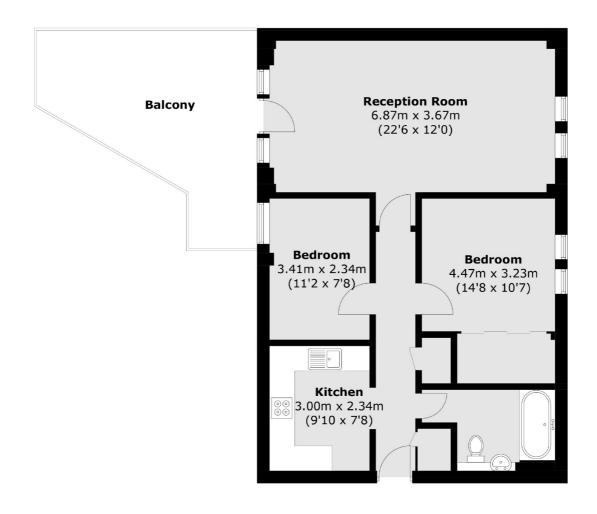

## Rotherhithe Street, London, SE16

Total area (approx.): 71.1 sq. m (765.3 sq. ft) Balcony area (approx.): 19.1 sq. m (205.5 sq. ft)

Tower Bridge

London

SE1 2LY

Lettings

50 Shad Thames

0207 650 5105