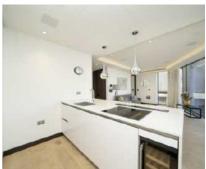

## Crown Square, SE1

£1,107 Per week

A one bedroom apartment on the 7th floor with floor-to-ceiling double-glazed windows allowing maximum light in and also emphasising the feeling of space. The highest quality fittings have been installed, including Miele kitchen appliances, underfloor heating, comfort cooling and home automated system for lighting and blind control.