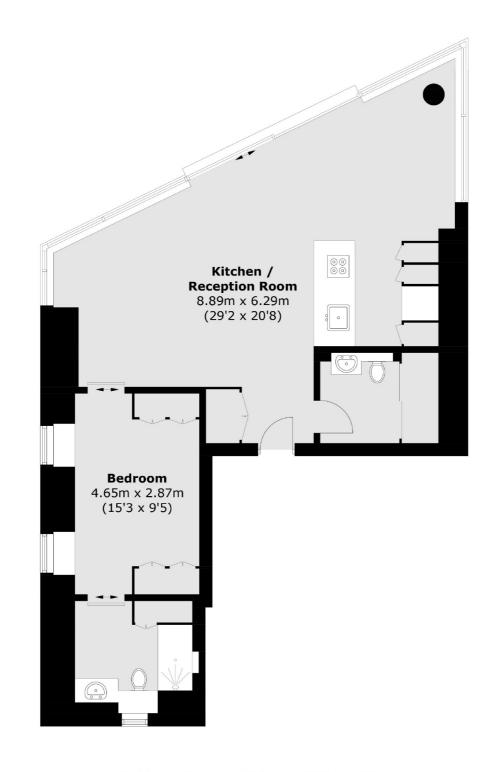

## Crown Square, London, SE1

Total area (approx.): 76.4 sq. m (822.4 sq. ft)

Tower Bridge

London

SE12LY

Lettings

50 Shad Thames

0207 650 5105