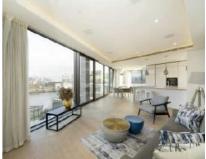

## Crown Square, SE1

£1,107 Per week

A one bedroom apartment on the 7th floor with floor-to-ceiling double-glazed windows allowing maximum light in and also emphasising the feeling of space. The highest quality fittings have been installed, including Miele kitchen appliances, underfloor heating, comfort cooling and home automated system for lighting and blind control.