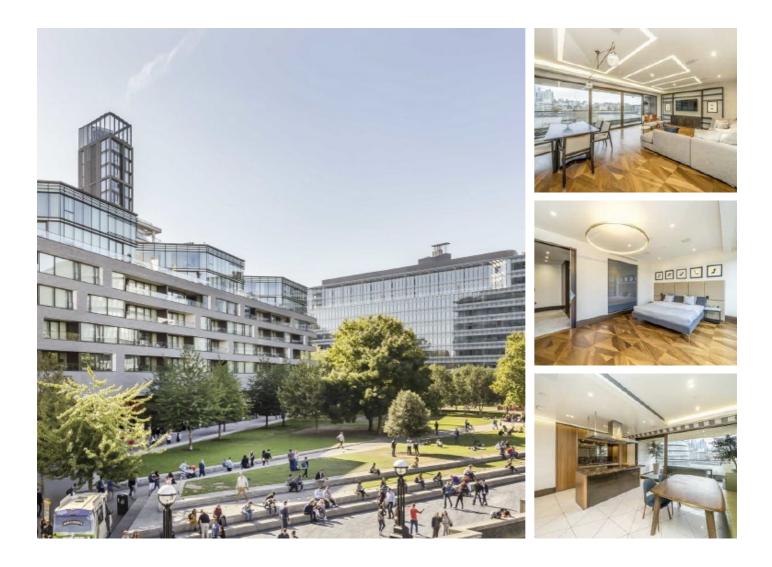

## Crown Square, SE1 £4,604 Per week

A stunning four bedroom apartment on the fourth floor offering five star living in the heart of London with uninterrupted views of one of the world's most iconic landmarks from one of two expansive balconies. Each double bedroom has its own en-suite and the property comes in at just under 2,400 sq ft.

The development itself offers luxury living with 24-hour concierge, gym, sauna, 20m plunge pool and underground car parking.

### Features

Four Double Bedrooms Four Bathrooms Two Terraces Air-Conditioned On Site Facilities One Tower Bridge