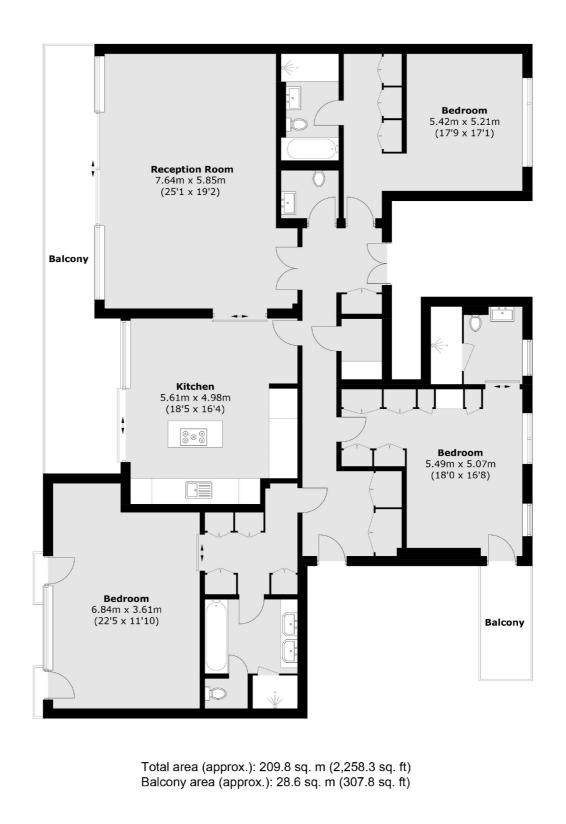

## Crown Square, SE1 £4,604 Per week

A stunning four bedroom apartment on the fourth floor offering five star living in the heart of London with uninterrupted views of one of the world's most iconic landmarks from one of two expansive balconies. Each double bedroom has its own en-suite and the property comes in at just under 2,400 sq ft.

### Features

Four Double Bedrooms Four Bathrooms Two Terraces Air-Conditioned On Site Facilities One Tower Bridge