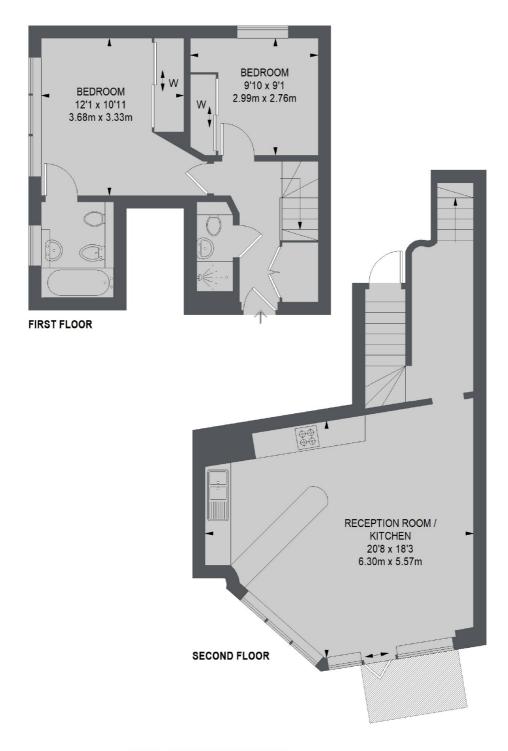

## Mill Street, London, SE1

TOTAL APPROX. FLOOR AREA 821 SQ. FT. (76.23 SQ. M.)

Tower Bridge

London

SE12LY

Lettings

50 Shad Thames

0207 650 5105