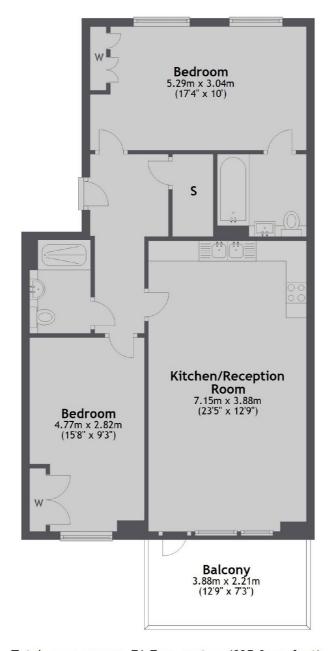

## Winchester Square, SE8

£600 Per week

A stunning new build development in Surrey Quays with two double bedrooms, two bathrooms, open plan living and a south facing balcony. The perfect accommodation for single tenant, couple of corporate sharers.

## **Features**

Two Double Bedrooms Two Bathrooms Balcony Concierge Communal Gardens Furnished

## Winchester Square, London, SE8

Total area: approx. 76.7 sq. metres (825.3 sq. feet)

Tower Bridge

London

SE12LY

Lettings

50 Shad Thames

0207 650 5105