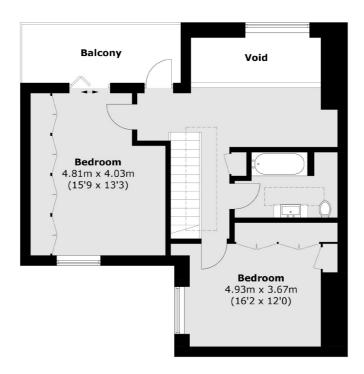

## Rotherhithe Street, London, SE16

**Third Floor** 

**Second Floor** 

Total area (approx.): 90.3 sq. m ( 972.0 sq. ft) Balcony area: 8.1 sq. m ( 87.2 sq. ft)

Tower Bridge

London

SE12LY

Lettings