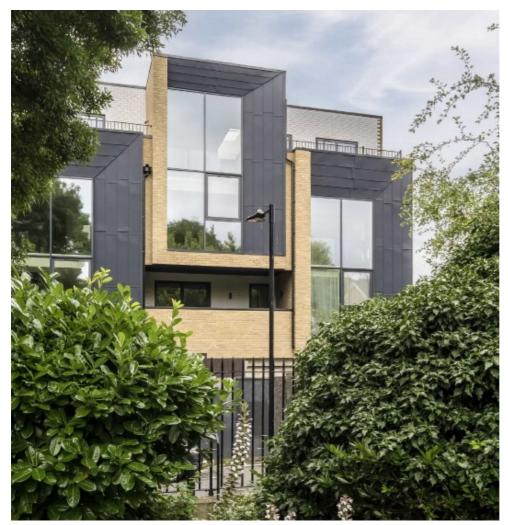

## Rotherhithe Street, SE16

£923 Per week

A brand new two double bedroom apartment to let in the heart of Rotherhithe. The Clipper is a sought after private development overlooking a beautiful park. The unit is split level, and finished to the highest of standards.

## Rotherhithe Street, London, SE16

**Third Floor** 

**Second Floor** 

Total area (approx.): 90.3 sq. m ( 972.0 sq. ft) Balcony area: 8.1 sq. m ( 87.2 sq. ft)

Tower Bridge

London

SE12LY

Lettings