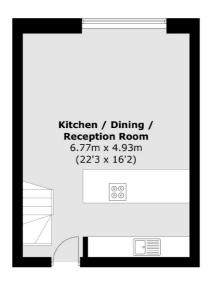

## Rotherhithe Street, London, SE16

**Third Floor** 

**Second Floor** 

Total area (approx.): 90.3 sq. m ( 972.0 sq. ft) Balcony area: 8.1 sq. m ( 87.2 sq. ft)

Tower Bridge

London

SE12LY

Lettings