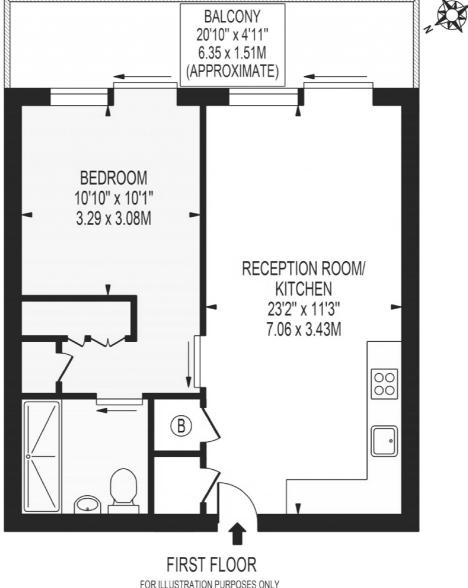

## BALMORAL HOUSE APPROXIMATE GROSS INTERNAL FLOOR AREA: 504 SQ FT - 46.86 SQ M BALCONY

Tower Bridge 50 Shad Thames London SE12LY Lettings 0207 650 5105 Energy Rating: B. We aim to make our particulars both accurate and reliable. However they are not guaranteed; nor do they form part of an offer or contract. If you require clarification on any points then please contact us, especially if you're traveling some distance to view. Please note that appliances and heating systems have not been tested and therefore no warranties can be given as to their good working order.