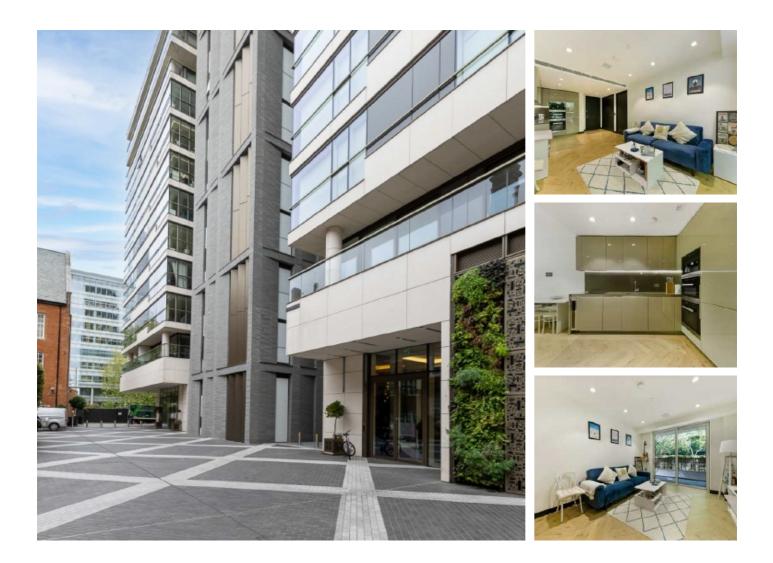

### Earls Way, SE1 £900 Per week

A stunning one bedroom apartment situated in Balmoral House at One Tower Bridge. Finished to the highest of standards, this property includes a walk in wardrobe, private balcony and in-built control system with comfort cooling.

One Tower Bridge sits on the banks of the River Thames, and is considered one of the most sought after developments in London. London Bridge, Tower Hill and Tower Gateway are all within walking distance. The future tenants shall have access to the on site gym and spa.

#### Features

One Bedroom Walk-In Wardrobe Resident's Health Club Private Balcony Concierge Furnished