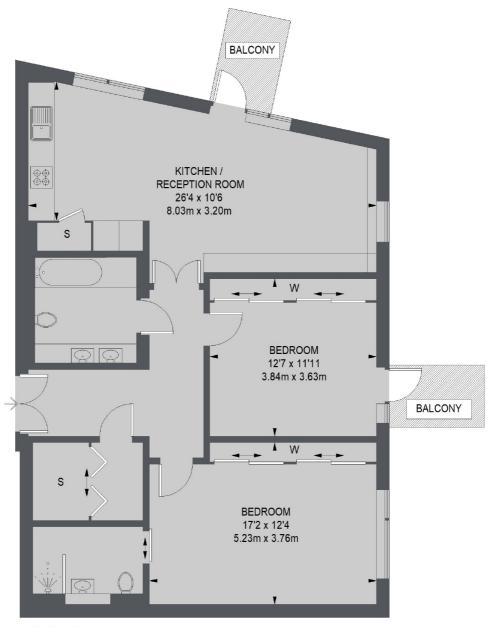

## **Duchess Walk, SE1**

£950 Per week

A stunning two double bedroom apartment situated in Chatsworth House at One Tower Bridge. Finished to the highest of standards, this property will be perfect for city professionals or a family. There are also two private balconies.

## **Features**

Two Double Bedrooms Two Bathrooms Furnished Gym - Swimming Pool Concierge Two Balconies

## Duchess Walk, London, SE1

FIRST FLOOR

TOTAL APPROX. FLOOR AREA 990 SQ. FT. (92.0 SQ. M.)

Tower Bridge

London

SE12LY

Lettings

50 Shad Thames