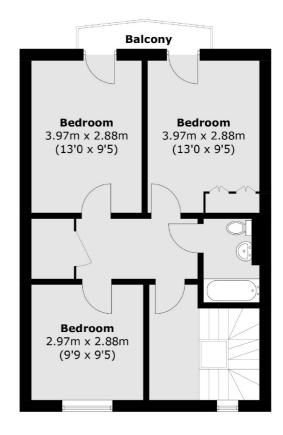

**First Floor** 

Total area (approx.): 105.2 sq. m (1,132.4 sq. ft) Balcony (approx.): 2.1 sq. m (22.6 sq. ft)