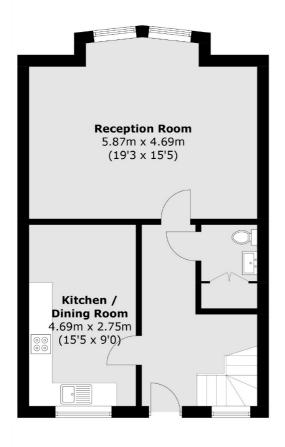

## Rotherhithe Street, London, SE16

**Ground Floor** 

Tower Bridge

London

SE12LY

Lettings

50 Shad Thames

0207 650 5105

**First Floor** 

Total area (approx.): 105.2 sq. m (1,132.4 sq. ft) Balcony (approx.): 2.1 sq. m (22.6 sq. ft)