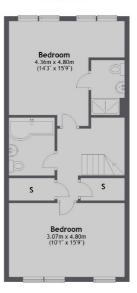

#### Second Floor

Total area: approx. 155.6 sq. metres (1674.9 sq. feet)

Tower Bridge

London

SE12LY

Lettings

50 Shad Thames

0207 650 5105