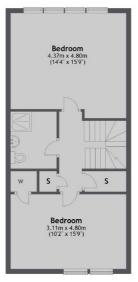

# **Dexters**









## St. James's Road, SE1

£1,153 Per week

A four double bedroom, new build town house available for rent in Bermondsey. Private outside space will ensure that this property will make a perfect home for a family or professional sharers.

Higgins House is an upscale new build development in the heart of Bermondsey. Southwark Park Road is a high street full of amenities, and Bermondsey Underground Station is within easy reach.

### **Features**

Four Double Bedrooms Three Bathrooms Town House Private Patio Garden New Build Bermondsey

# St. James's Road, London, SE1

#### **Ground Floor**



### First Floor



#### Second Floor



Total area: approx. 155.6 sq. metres (1674.9 sq. feet)



Tower Bridge

London

SE12LY

Lettings

50 Shad Thames

0207 650 5105