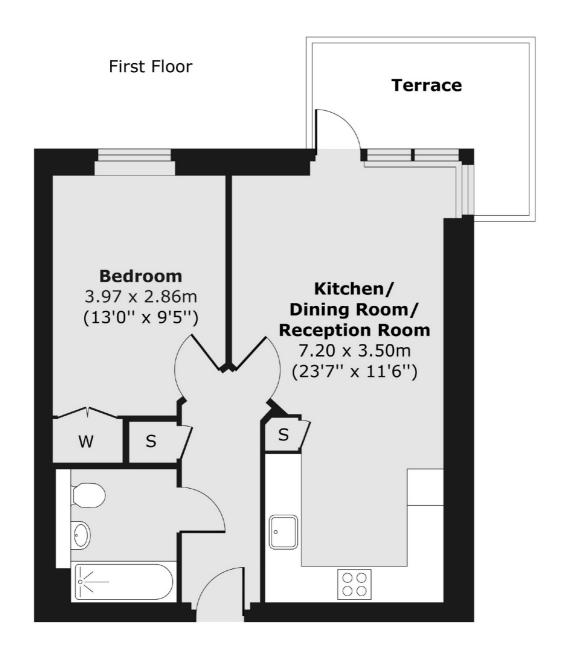

## Frean Street, London, SE16

Total area (approx.): 46.18 sq. m (497 sq. ft) Terrace area (approx.): 7.27 sq. m (78 sq. ft)

Tower Bridge

London

SE12LY

Lettings

50 Shad Thames

0207 650 5105