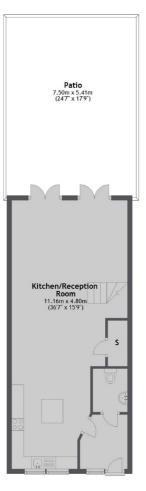

## St. James's Road, London, SE1

Ground Floor

First Floor

Second Floor

Total area: approx. 155.6 sq. metres (1674.9 sq. feet)

Tower Bridge 50 Shad Thames London SE12LY Lettings 0207 650 5105 Energy Rating: A. We aim to make our particulars both accurate and reliable. However they are not guaranteed; nor do they form part of an offer or contract. If you require clarification on any points then please contact us, especially if you're traveling some distance to view. Please note that appliances and heating systems have not been tested and therefore no warranties can be given as to their good working order.