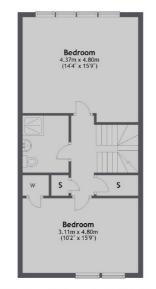

## St. James's Road, London, SE1

Ground Floor

First Floor

Second Floor

Total area: approx. 155.6 sq. metres (1674.9 sq. feet)

Tower Bridge 50 Shad Thames London SE12LY Lettings 0207 650 5105 Energy Rating: A. We aim to make our particulars both accurate and reliable. However they are not guaranteed; nor do they form part of an offer or contract. If you require clarification on any points then please contact us, especially if you're traveling some distance to view. Please note that appliances and heating systems have not been tested and therefore no warranties can be given as to their good working order.