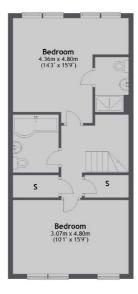

## St. James's Road, London, SE1

Ground Floor

First Floor

Second Floor

Total area: approx. 155.6 sq. metres (1674.9 sq. feet)

Tower Bridge 50 Shad Thames London SE12LY Lettings 0207 650 5105 Energy Rating: A. We aim to make our particulars both accurate and reliable. However they are not guaranteed; nor do they form part of an offer or contract. If you require clarification on any points then please contact us, especially if you're traveling some distance to view. Please note that appliances and heating systems have not been tested and therefore no warranties can be given as to their good working order.