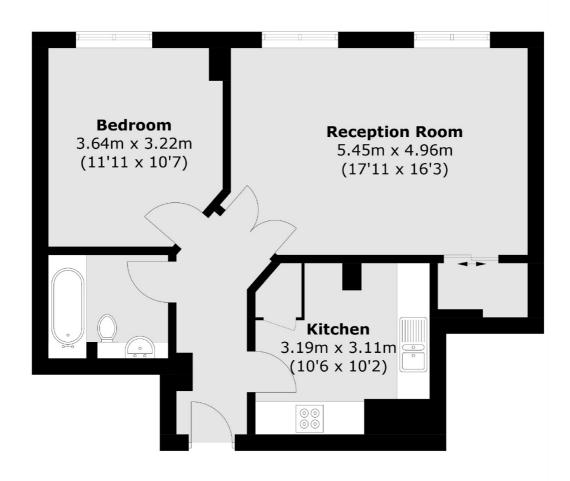

## Cayenne Court, London, SE1

Total area (approx.): 55.4 sq. m (596.3 sq. ft)

Tower Bridge

London

SE12LY

Lettings

50 Shad Thames

0207 650 5105