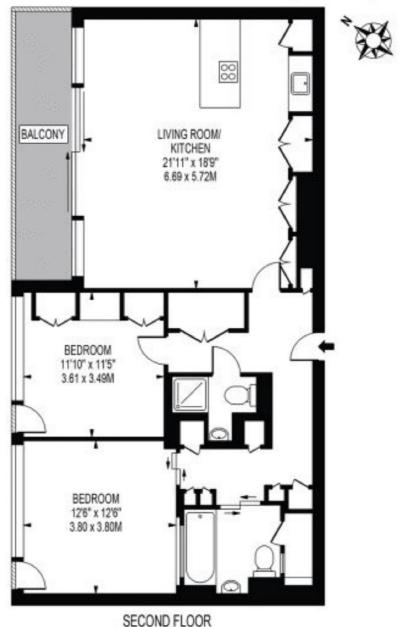

### **BLENHEIM HOUSE**

APPROXIMATE GROSS INTERNAL FLOOR AREA: 995 SQ FT - 92.44 SQ M

FOR ILLUSTRATION PURPOSES ONLY

THIS FLOOR PLAN SHOULD BE USED AS A GENERAL OUTLINE FOR GUIDANCE DRILY AND DOES NOT CONSTITUTE IN WHOLE OR IN PART AN OPFER OR CONTRACT.

ANY INTERIORING PLANCHASER OR LESSES SHOULD SATISFY THEMSELVES BY INSPECTION, SEARCHES, ENQUIRES AND FULL SURVEY AS TO THE CORRECTNESS OF EACH STATEMENT,

ANY AREAS, MEASUREMENTS OR DISTANCES QUOTED ARE APPROXIMATE AND SHOULD NOT BE USED TO VALUE A PROPERTY OR BE THE SASIS OF ANY SALE OR LET.