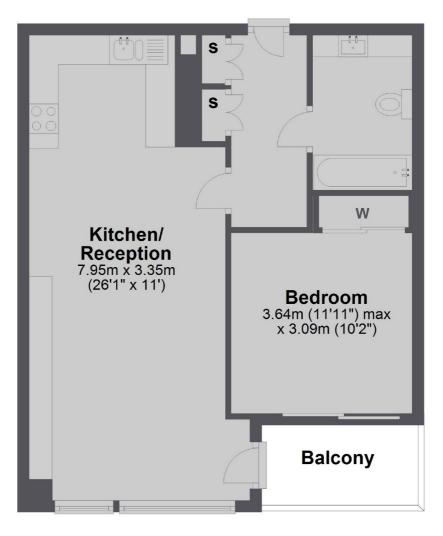

## Duchess Walk, London, SE1

Total area: approx. 48.4 sq. metres (520.6 sq. feet)

Tower Bridge 50 Shad Thames London SE12LY Lettings 0207 650 5105 Energy Rating: B. We aim to make our particulars both accurate and reliable. However they are not guaranteed; nor do they form part of an offer or contract. If you require clarification on any points then please contact us, especially if you're traveling some distance to view. Please note that appliances and heating systems have not been tested and therefore no warranties can be given as to their good working order.