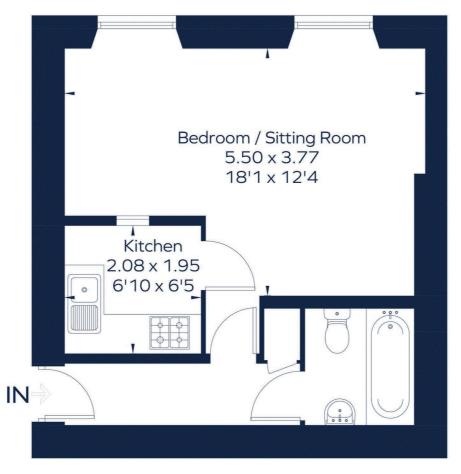

### **The Property**

Unfurnished studio apartment in the heart of Montpellier just a few minutes walk from restaurants and bars. The property has recently been renovated to a high standard. The accommodation includes: entrance hall with storage cupboard, spacious living/sleeping area, separate kitchen with appliances and fully fitted bathroom. Street parking is available with a permit. Deposit equivalent to five weeks rent. Unsuitable for pets.

**Ground Floor** 

Surveyed and drawn in accordance with the International Property Measurement Standards (IPMS 2: Residential) fourwalls-group.com 277466