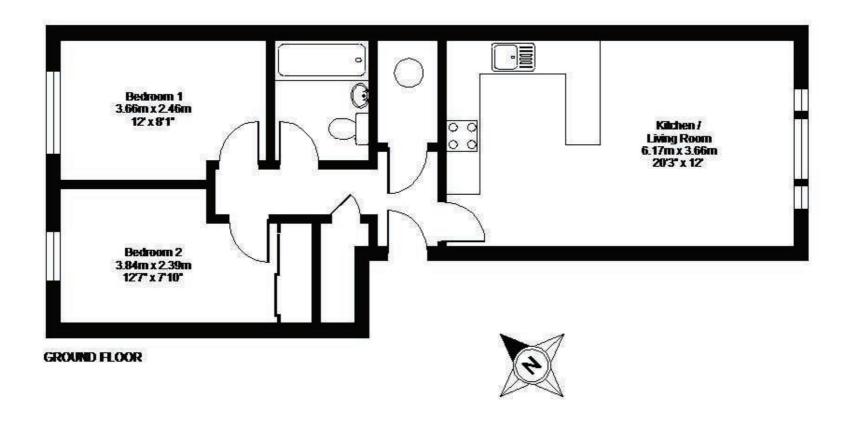

#### APPROX. GROSS INTERNAL FLOOR AREA 591 SQ FT 54.9 SQ METRES

Whilst every effernal has been made to execute the accuracy of the floor plan contained here, measurements of doors, windows and momes are approximate and no responsibility is taken for any error, unrission or misstatement. These plans are for representation purposes only as defined by RICS Code of Measuring Practice and should be used as such by any prospective purchaser.

Specifically no guarantee is given on the total square footage of the property if quoted on this plan. Any figure given is for initialitysic only and should not be relied on as a basis of valuation.

Copyright nichecom.co.uk 2014 Produced for Hamptons Country Lettings REF: 596059