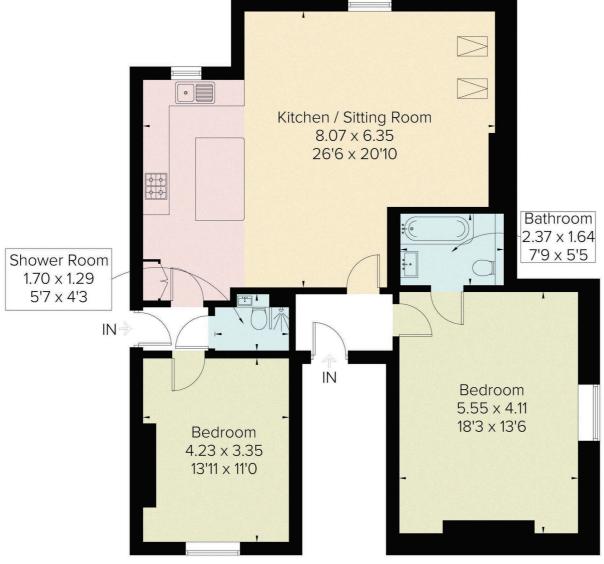

Approximate Area = 93.5 sq m / 1006 sq ft Including Limited Use Area (0.8 sq m / 9 sq ft)

Surveyed and drawn in accordance with the International Property Measurement Standards (IPMS 2: Residential) fourwalls-group.com 244827