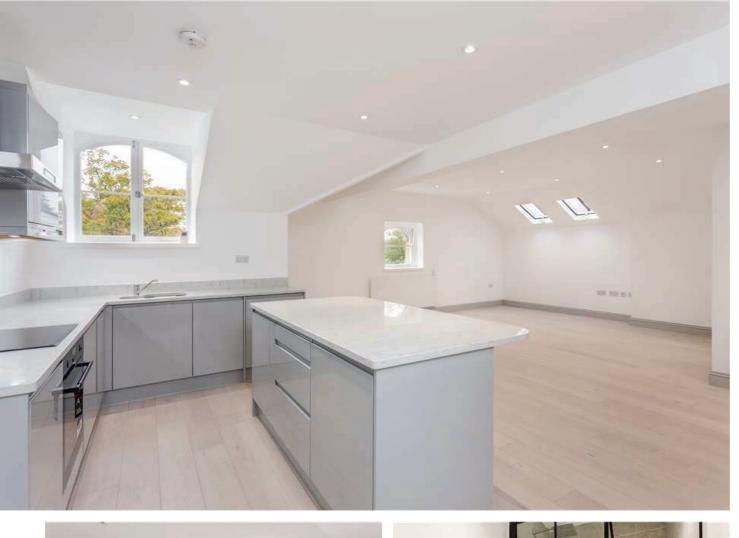

# **The Property**

This two double bedroom apartment is nestled on the top floor of an elegant period building. Accessible through stairs or a convenient lift Upon entering, an inviting entrance hall beckons, leading the way to two generously-sized double bedrooms. The main bedroom boasts an en-suite bathroom, adding an element of convenience and indulgence to your daily routine. Additionally, there's an elegantly appointed shower room for added comfort. The heart of this apartment is the capacious kitchen/living area, expertly designed for modern living. A fully fitted kitchen adorned with integrated appliances and a striking feature island forms the focal point of this space, making it an ideal spot for culinary creations and entertaining guests. As a bonus, residents will enjoy the pleasure of a communal garden, providing a tranquil retreat amidst the bustling town. Off-road parking further enhances the allure of this exceptional property, ensuring convenience and ease for your transportation needs.

### **Features**

- 2 bedrooms, - 2 bathrooms, - fully fitted kitchen with island, - lift, - off road parking, - communal garden