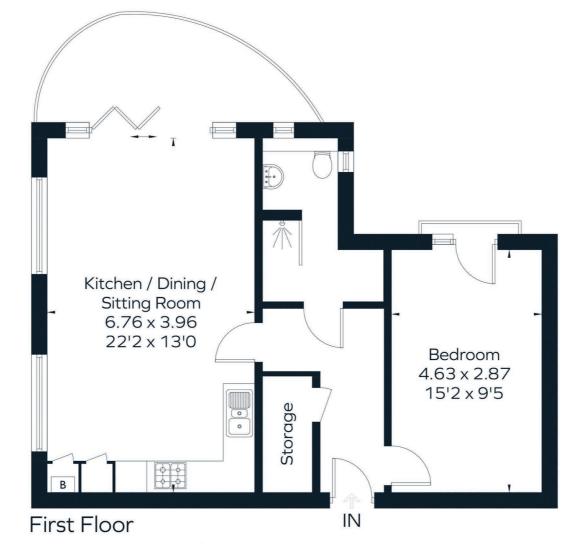

### £1,495 Per Month Furnished

□ Bedroom
□ Bathroom
□ 1 Reception

#### Features

- Main Bedroom, - Family Bathroom, -Open Plan Living Area, - Storage, -Allocated Parking, - Balcony

**Council Tax** 

Council Tax Band C

Hamptons

105 Promenade Cheltenham, GL50 1NW 01242 263559 cheltenhamlettings@hamptons.co.uk www.hamptons.co.uk

Surveyed and drawn in accordance with the International Property Measurement Standards (IPMS 2: Residential) fourwalls-group.com 305431