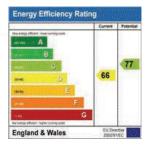

### **Council Tax**

Council tax band not specified

### **The Property**

The furnished property has a separate private entrance with the primary accommodation being located on the first floor and consists of a spacious living room with a fire place and a bay window, a fully equipped kitchen, double bedroom with en-suite shower room. a further double bedroom and a bathroom. Council Tax band C. Deposit equivalent to five weeks rent.