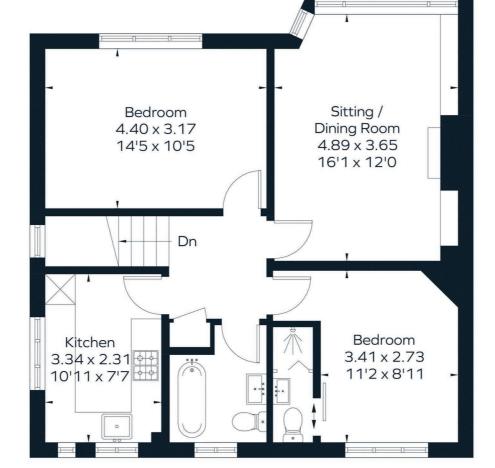

### **Additional Information**

Allocated parking available.

Location / Orientation)

Ground Floor First Floor

 $Surveyed \ and \ drawn \ in \ accordance \ with \ the \ International \ Property \ Measurement \ Standards \ (IPMS \ 2: \ Residential)$   $fourwalls-group.com \ 286519$ 