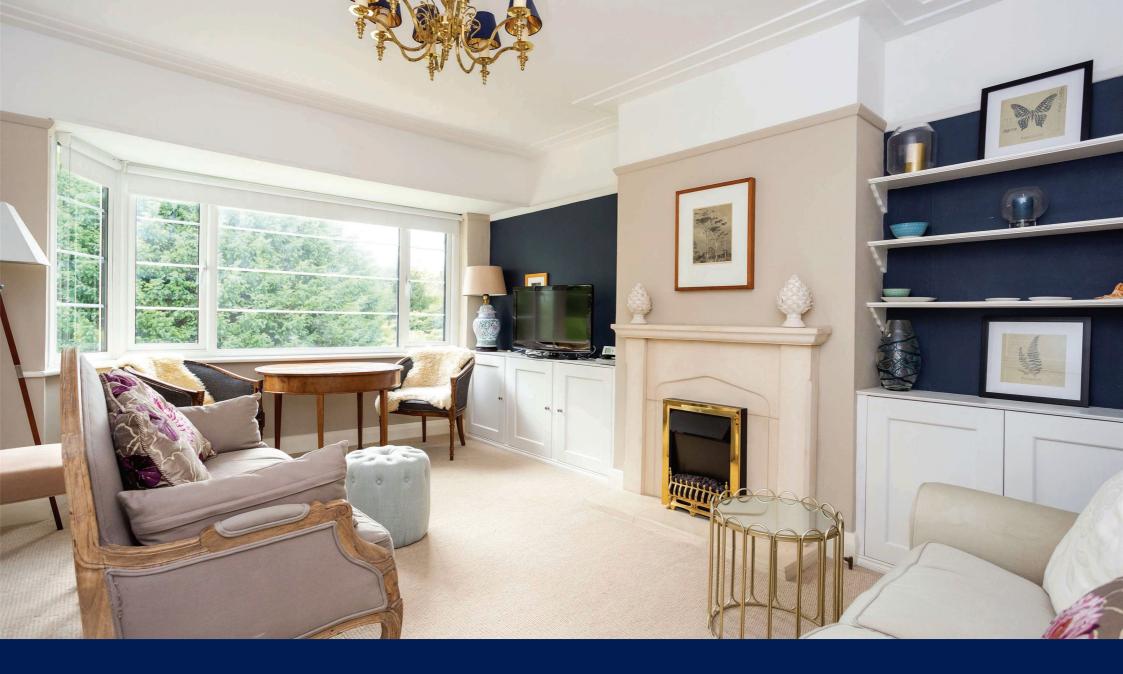

## 2 BEDROOM FURNISHED APARTMENT.

### **The Property**

The furnished property has a separate private entrance with the primary accommodation being located on the first floor and consists of a spacious living room with a fire place and a bay window, a fully equipped kitchen, double bedroom with en-suite shower room. a further double bedroom and a bathroom. Council Tax band C. Deposit equivalent to five weeks rent.