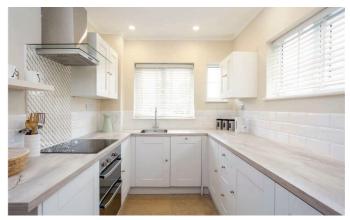

### **The Property**

The furnished property has a separate private entrance with the primary accommodation being located on the first floor and consists of a spacious living room with a fire place and a bay window, a fully equipped kitchen, double bedroom with en-suite shower room. a further double bedroom and a bathroom. Council Tax band C. Deposit equivalent to five weeks rent.