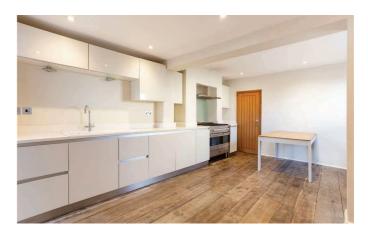

#### The Property

Downstairs, there is a large, modern kitchen with a double cooker, ample cupboard storage, and space for a good-sized dining table. Off the kitchen, there is a conservatory which would make an ideal office/study or additional seating area, and there is also a full-sized, recently refurbished bathroom. At the front of the house, there is a bright, dual-aspect separate living room with fitted shelves and cupboards. There is also a cellar, providing a large storage room underneath the kitchen. Upstairs, there are two double bedrooms. The principal room has an en-suite shower room and fitted wardrobes, and the second bedroom leads out through French doors onto a decked roof terrace. Council Tax band C. Deposit five weeks rent.