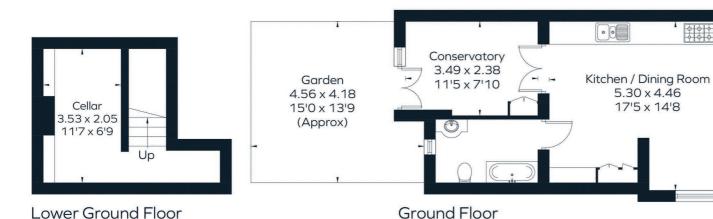

#### **Features**

- Two Double Bedrooms, Two Bathrooms,
- Living Room, Kitchen/Dining Room, -Conservatory, - Decked roof terrace, -Cellar ( for storage), - On road Parking

#### The Property

Downstairs, there is a large, modern kitchen with a double cooker, ample cupboard storage, and space for a good-sized dining table. Off the kitchen, there is a conservatory which would make an ideal office/study or additional seating area, and there is also a full-sized, recently refurbished bathroom. At the front of the house, there is a bright, dual-aspect separate living room with fitted shelves and cupboards. There is also a cellar, providing a large storage room underneath the kitchen. Upstairs, there are two double bedrooms. The principal room has an en-suite shower room and fitted wardrobes, and the second bedroom leads out through French doors onto a decked roof terrace. Council Tax band C. Deposit five weeks rent.

Dn

IN

Sitting Room

4.45 x 3.19

14'7 x 10'6

Surveyed and drawn in accordance with the International Property Measurement Standards (IPMS 2: Residential) fourwalls-group.com 310876