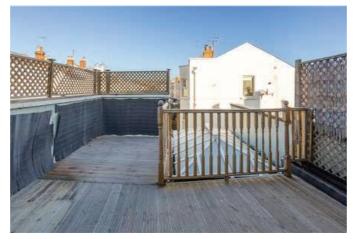

#### **Features**

- Two Double Bedrooms, Two Bathrooms,
- Living Room, Kitchen/Dining Room, -Conservatory, - Decked roof terrace, -Cellar ( for storage), - On road Parking

#### The Property

Downstairs, there is a large, modern kitchen with a double cooker, ample cupboard storage, and space for a good-sized dining table. Off the kitchen, there is a conservatory which would make an ideal office/study or additional seating area, and there is also a full-sized, recently refurbished bathroom. At the front of the house, there is a bright, dual-aspect separate living room with fitted shelves and cupboards. There is also a cellar, providing a large storage room underneath the kitchen. Upstairs, there are two double bedrooms. The principal room has an en-suite shower room and fitted wardrobes, and the second bedroom leads out through French doors onto a decked roof terrace. Council Tax band C. Deposit five weeks rent.