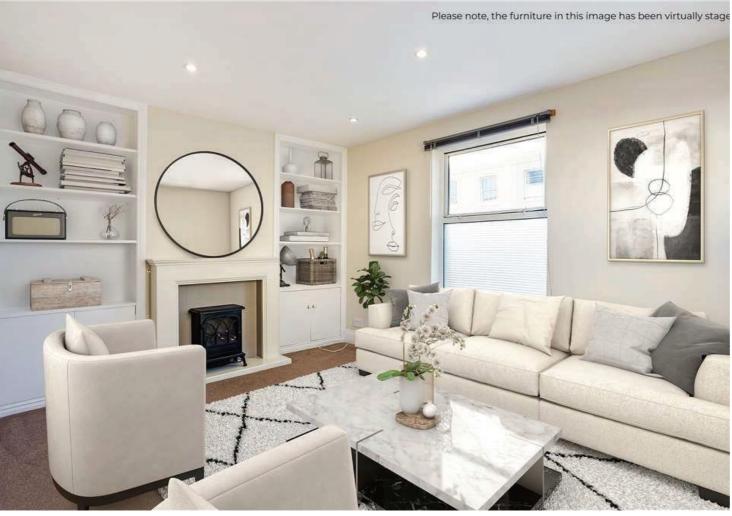

#### The Property

Downstairs, there is a large, modern kitchen with a double cooker, ample cupboard storage, and space for a good-sized dining table. Off the kitchen, there is a conservatory which would make an ideal office/study or additional seating area, and there is also a full-sized, recently refurbished bathroom. At the front of the house, there is a bright, dual-aspect separate living room with fitted shelves and cupboards. There is also a cellar, providing a large storage room underneath the kitchen. Upstairs, there are two double bedrooms. The principal room has an en-suite shower room and fitted wardrobes, and the second bedroom leads out through French doors onto a decked roof terrace. Council Tax band C. Deposit five weeks rent.