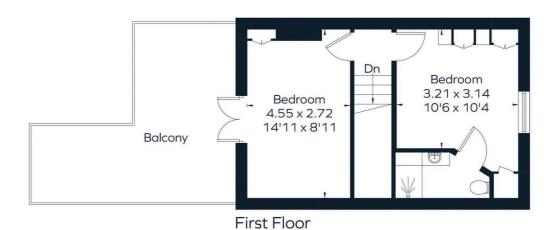

#### **Features**

- Two Double Bedrooms, Two Bathrooms,
- Living Room, Kitchen/Dining Room, -Conservatory, - Decked roof terrace, -Cellar ( for storage), - On road Parking

#### The Property

Downstairs, there is a large, modern kitchen with a double cooker, ample cupboard storage, and space for a good-sized dining table. Off the kitchen, there is a conservatory which would make an ideal office/study or additional seating area, and there is also a full-sized, recently refurbished bathroom. At the front of the house, there is a bright, dual-aspect separate living room with fitted shelves and cupboards. There is also a cellar, providing a large storage room underneath the kitchen. Upstairs, there are two double bedrooms. The principal room has an en-suite shower room and fitted wardrobes, and the second bedroom leads out through French doors onto a decked roof terrace. Council Tax band C. Deposit five weeks rent.

Dn

IN

Sitting Room

4.45 x 3.19

14'7 x 10'6

Surveyed and drawn in accordance with the International Property Measurement Standards (IPMS 2: Residential) fourwalls-group.com 310876