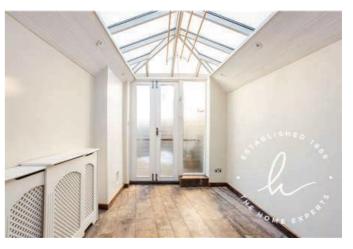

#### The Property

Downstairs, there is a large, modern kitchen with a double cooker, ample cupboard storage, and space for a good-sized dining table. Off the kitchen, there is a conservatory which would make an ideal office/study or additional seating area, and there is also a full-sized, recently refurbished bathroom. At the front of the house, there is a bright, dual-aspect separate living room with fitted shelves and cupboards. There is also a cellar, providing a large storage room underneath the kitchen. Upstairs, there are two double bedrooms. The principal room has an en-suite shower room and fitted wardrobes, and the second bedroom leads out through French doors onto a decked roof terrace. Council Tax band C. Deposit five weeks rent.