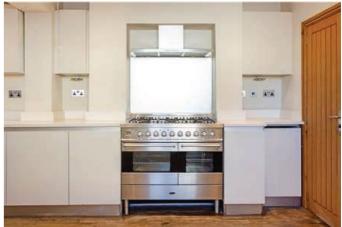

#### The Property

Downstairs, there is a large, modern kitchen with a double cooker, ample cupboard storage, and space for a good-sized dining table. Off the kitchen, there is a conservatory which would make an ideal office/study or additional seating area, and there is also a full-sized, recently refurbished bathroom. At the front of the house, there is a bright, dual-aspect separate living room with fitted shelves and cupboards. There is also a cellar, providing a large storage room underneath the kitchen. Upstairs, there are two double bedrooms. The principal room has an en-suite shower room and fitted wardrobes, and the second bedroom leads out through French doors onto a decked roof terrace. Council Tax band C. Deposit five weeks rent.