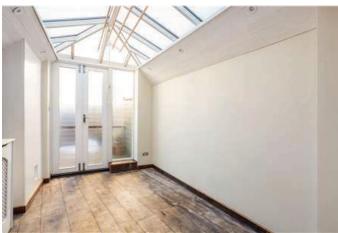

#### The Property

Downstairs, there is a large, modern kitchen with a double cooker, ample cupboard storage, and space for a good-sized dining table. Off the kitchen, there is a conservatory which would make an ideal office/study or additional seating area, and there is also a full-sized, recently refurbished bathroom. At the front of the house, there is a bright, dual-aspect separate living room with fitted shelves and cupboards. There is also a cellar, providing a large storage room underneath the kitchen. Upstairs, there are two double bedrooms. The principal room has an en-suite shower room and fitted wardrobes, and the second bedroom leads out through French doors onto a decked roof terrace. Council Tax band C. Deposit five weeks rent.