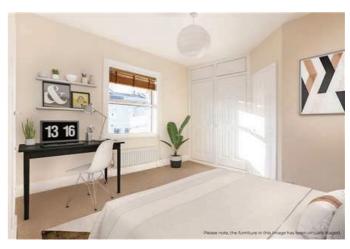

#### The Property

Downstairs, there is a large, modern kitchen with a double cooker, ample cupboard storage, and space for a good-sized dining table. Off the kitchen, there is a conservatory which would make an ideal office/study or additional seating area, and there is also a full-sized, recently refurbished bathroom. At the front of the house, there is a bright, dual-aspect separate living room with fitted shelves and cupboards. There is also a cellar, providing a large storage room underneath the kitchen. Upstairs, there are two double bedrooms. The principal room has an en-suite shower room and fitted wardrobes, and the second bedroom leads out through French doors onto a decked roof terrace. Council Tax band C. Deposit five weeks rent.