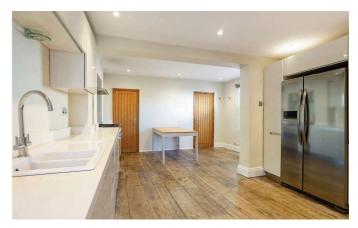

#### The Property

Downstairs, there is a large, modern kitchen with a double cooker, ample cupboard storage, and space for a good-sized dining table. Off the kitchen, there is a conservatory which would make an ideal office/study or additional seating area, and there is also a full-sized, recently refurbished bathroom. At the front of the house, there is a bright, dual-aspect separate living room with fitted shelves and cupboards. There is also a cellar, providing a large storage room underneath the kitchen. Upstairs, there are two double bedrooms. The principal room has an en-suite shower room and fitted wardrobes, and the second bedroom leads out through French doors onto a decked roof terrace. Council Tax band C. Deposit five weeks rent.