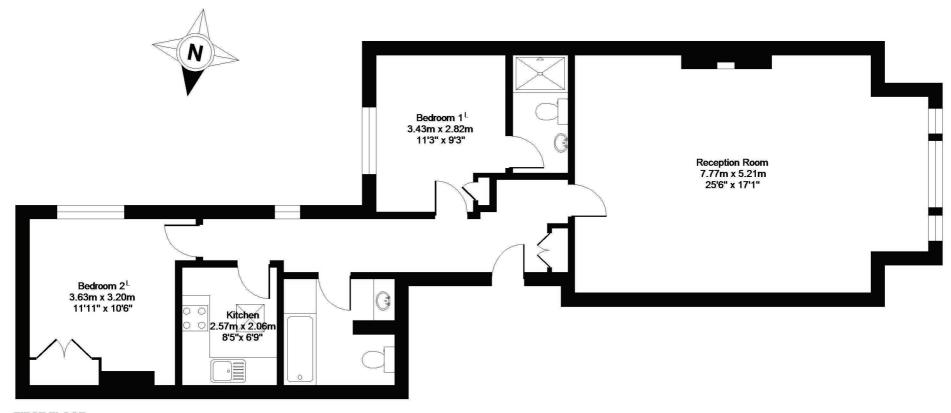

**FIRST FLOOR** 

#### APPROX. GROSS INTERNAL FLOOR AREA 947 SQ FT 88 SQ METRES

Whilst every attempt has been made to ensure the accuracy of the floor plan contained here, measurements of doors, windows and rooms are approximate and no responsibility is taken for any error, omission or misstatement. These plans are for representation purposes only as defined by RICS Code of Measuring Practice and should be used as such by any prospective purchaser. Specifically no guarantee is given on the total square footage of the property if quoted on this plan. Any figure given is for initial guidance only and should not be relied on as a basis of valuation.