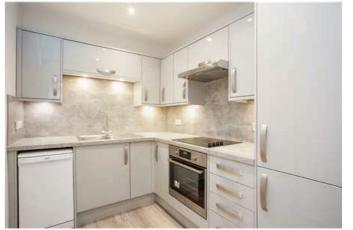

#### **The Property**

This apartment has an array of period features including a living room with floor to ceiling sash windows, contemporary kitchen, a bathroom, two double bedrooms with the main bedroom having an en suite shower room. Owner managed.