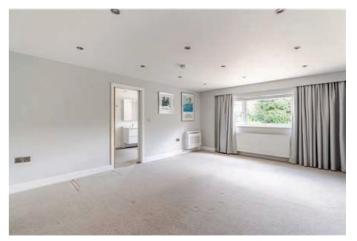

## The Property

The property is set at the end of a quarter mile private drive that runs past woodland and grazing fields. An electric gate then opens on to a private drive initially shared with a neighbour, but then there are further electric security gates that open on to the two driveways that this property benefits from. The bedrooms and bathrooms are all set to the left of the entrance hall with the reception rooms off to the right enjoying the bright south westerly aspect over the rear gardens. Whilst the study is set to one end of the property the kitchen/breakfast/dining/family room is open plan and links to the sitting room via folding doors, perfect for entertaining. The principal suite is located on the ground floor and is certainly generous in it's size with a dressing room, en-suite bathroom and the option of utilising another of the ground floor bedrooms as an en-suite sitting room.