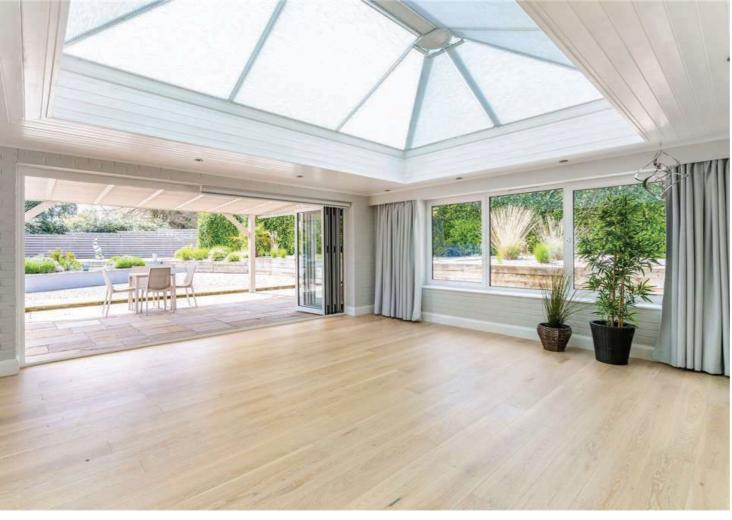

## The Property

The property is set at the end of a quarter mile private drive that runs past woodland and grazing fields. An electric gate then opens on to a private drive initially shared with a neighbour, but then there are further electric security gates that open on to the two driveways that this property benefits from. The bedrooms and bathrooms are all set to the left of the entrance hall with the reception rooms off to the right enjoying the bright south westerly aspect over the rear gardens. Whilst the study is set to one end of the property the kitchen/breakfast/dining/family room is open plan and links to the sitting room via folding doors, perfect for entertaining. The principal suite is located on the ground floor and is certainly generous in it's size with a dressing room, en-suite bathroom and the option of utilising another of the ground floor bedrooms as an en-suite sitting room.

#### **Outside**

With driveways to both sides of the property and a large integral garage there is ample parking for most situations. There is also a line of additional store rooms ideal for motorcycles, bicycles or smaller cars or as a general hobbies area. The rear garden has a lovely Mediterranean feel to it with patios, sun decks and terraces keeping it easy to maintain.