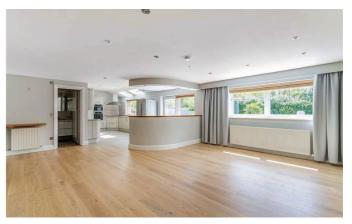

## The Property

The property is set at the end of a quarter mile private drive that runs past woodland and grazing fields. An electric gate then opens on to a private drive initially shared with a neighbour, but then there are further electric security gates that open on to the two driveways that this property benefits from. The bedrooms and bathrooms are all set to the left of the entrance hall with the reception rooms off to the right enjoying the bright south westerly aspect over the rear gardens. Whilst the study is set to one end of the property the kitchen/breakfast/dining/family room is open plan and links to the sitting room via folding doors, perfect for entertaining. The principal suite is located on the ground floor and is certainly generous in it's size with a dressing room, en-suite bathroom and the option of utilising another of the ground floor bedrooms as an en-suite sitting room.