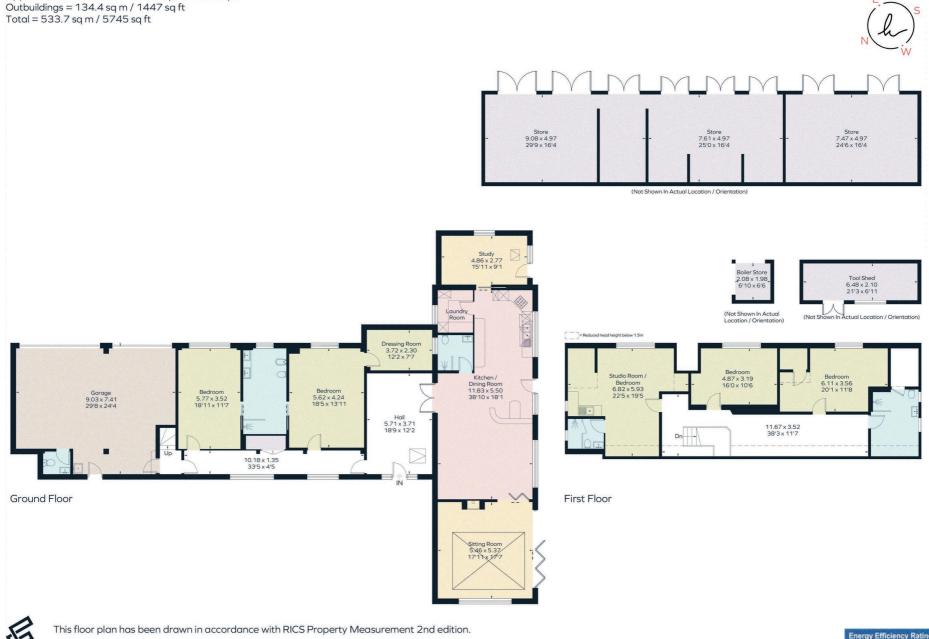

Approximate Floor Area = 399.3 sq m / 4298 sq ft

All measurements, including the floor area, are approximate and for illustrative purposes only. @fourwalls-group.com #69924