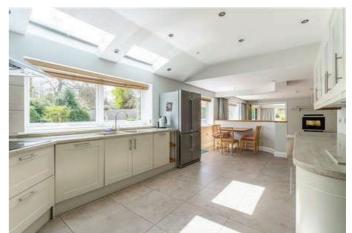

## The Property

The property is set at the end of a quarter mile private drive that runs past woodland and grazing fields. An electric gate then opens on to a private drive initially shared with a neighbour, but then there are further electric security gates that open on to the two driveways that this property benefits from. The bedrooms and bathrooms are all set to the left of the entrance hall with the reception rooms off to the right enjoying the bright south westerly aspect over the rear gardens. Whilst the study is set to one end of the property the kitchen/breakfast/dining/family room is open plan and links to the sitting room via folding doors, perfect for entertaining. The principal suite is located on the ground floor and is certainly generous in it's size with a dressing room, en-suite bathroom and the option of utilising another of the ground floor bedrooms as an en-suite sitting room.