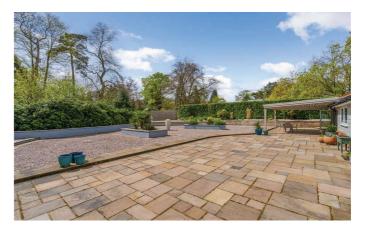

#### **Outside**

With driveways to both sides of the property and a large integral garage there is ample parking for most situations. There is also a line of additional store rooms ideal for motorcycles, bicycles or smaller cars or as a general hobbies area. The rear garden has a lovely Mediterranean feel to it with patios, sun decks and terraces keeping it easy to maintain.