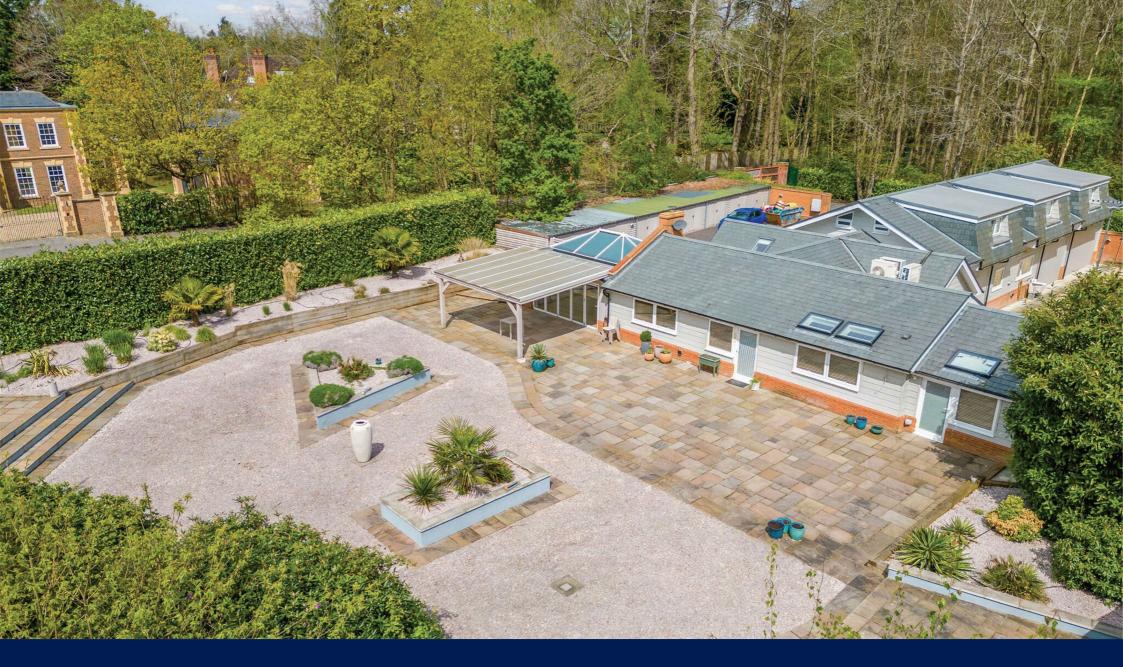

## The Property

The property is set at the end of a quarter mile private drive that runs past woodland and grazing fields. An electric gate then opens on to a private drive initially shared with a neighbour, but then there are further electric security gates that open on to the two driveways that this property benefits from. The bedrooms and bathrooms are all set to the left of the entrance hall with the reception rooms off to the right enjoying the bright south westerly aspect over the rear gardens. Whilst the study is set to one end of the property the kitchen/breakfast/dining/family room is open plan and links to the sitting room via folding doors, perfect for entertaining. The principal suite is located on the ground floor and is certainly generous in it's size with a dressing room, en-suite bathroom and the option of utilising another of the ground floor bedrooms as an en-suite sitting room.

#### **Outside**

With driveways to both sides of the property and a large integral garage there is ample parking for most situations. There is also a line of additional store rooms ideal for motorcycles, bicycles or smaller cars or as a general hobbies area. The rear garden has a lovely Mediterranean feel to it with patios, sun decks and terraces keeping it easy to maintain.