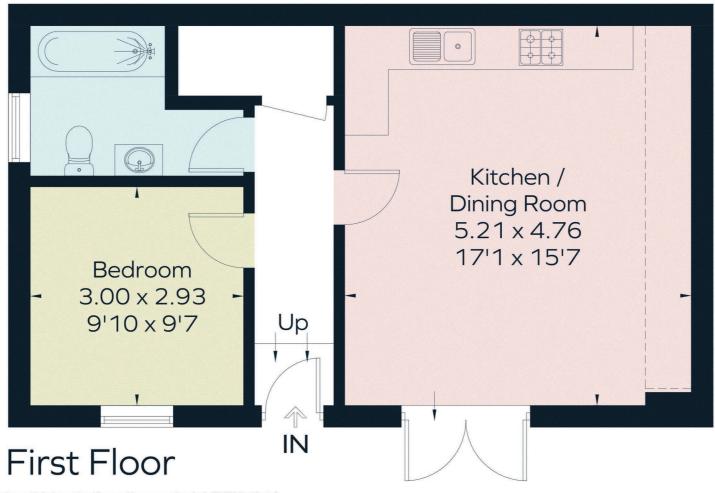

 $Surveyed \ and \ drawn \ in \ accordance \ with \ the \ International \ Property \ Measurement \ Standards \ (IPMS \ 2: Residential) \ fourwalls-group.com \ 302712$ 