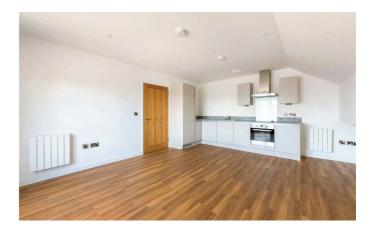

### **The Property**

A recently converted first floor apartment located above commercial premises within Sunninghill High Street with an Easterly outlook. Notable detail is the open plan reception with double doors opening to the terrace area and the newly fitted kitchen along with separate bedroom and adjoining bathroom. Minimum household income required to pass referencing is £33,000 per annum.