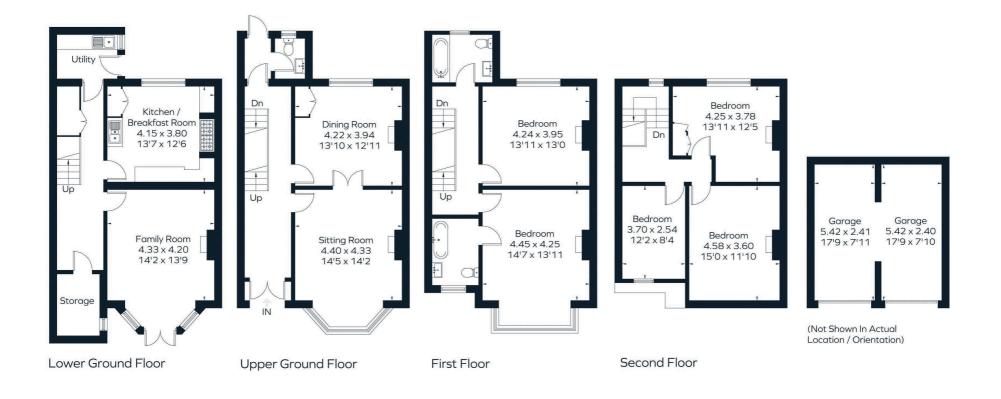

Approximate Area = 231.8 sq m / 2496 sq ft Outbuilding = 27.3 sq m / 294 sq ft Total = 259.1 sq m / 2790 sq ft

Surveyed and drawn in accordance with the International Property Measurement Standards (IPMS 2: Residential) fourwalls-group.com 303768