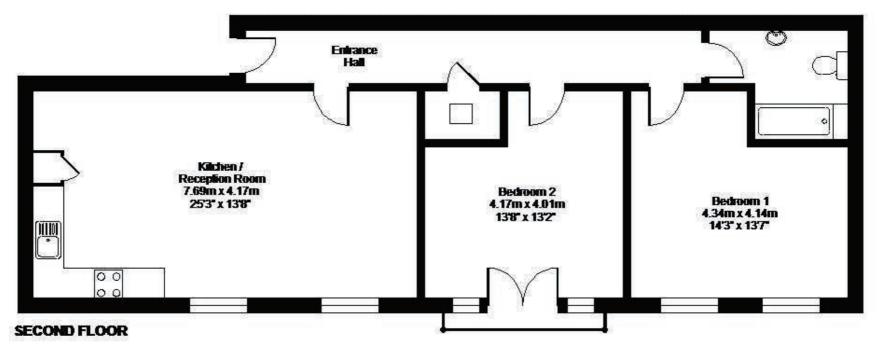

# Pannells Court, Guildford, GU1

#### APPROX. GROSS INTERNAL FLOOR AREA 896 SQ FT 83.2 SQ METRES

Whilet every attempt has been made to ensure the accuracy of the floor plan contained here, measurements of doors, windows and noones are approximate and no responsibility is taken for any error, omission or missioalement. These planes are for representation purposes only as defined by RICS Code of Measuring Practice and should be used as such by any prospective purchaser. Specifically no guarantee is given on the total square toologe of the property if qualed on this plan. Any figure given is for initialityice only and should not be relied on as a basis of valuation.