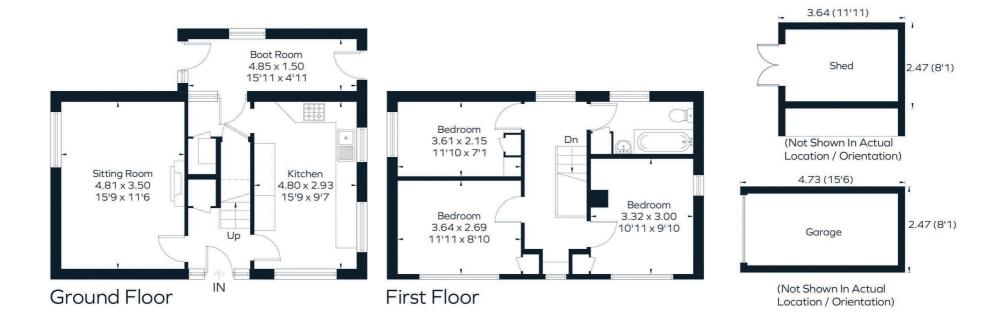

Approximate Floor Area = 92 sq m / 990 sq ft Garage = 9 sq m / 97 sq ft Total = 101 sq m / 1087 sq ft

F

This floor plan has been drawn in accordance with RICS Property Measurement 2nd edition.

All measurements, including the floor area, are approximate and for illustrative purposes only. @fourwalls-group.com #69244