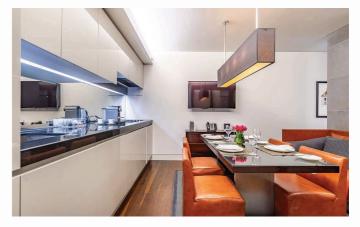

#### Features

- Studio Apartment, - Modern Bathroom, -Fully Fitted Kitchen, - Individually Controlled Air Conditioning, - In-Room Safe, - Communal Gym, - 24 Hour Concierge With CCTV, - House Keeping Service (Once A Week), - Lift access (Step Free), - 24 Hour Concierge with CCTV, - 24 Hours In-Room Dining, - Atrium Serving Light Snacks., - Council Tax Included

#### The Property

A luxurious Studio apartment in prime Mayfair. The apartment offers a sophisticated lifestyle in one of London's most prestigious addresses. The apartment benefits from 24 hour concierge with CCTV, individually controlled air conditioning, triple glazed windows and an in-room safe. Further benefits include a communal gym, The Atrium serving, breakfast, lunch and dinner. In-room spa treatments available. The floor plan and photos are an example of the Studio apartments within the building, further details including any offers are available at the time of your enquiry.