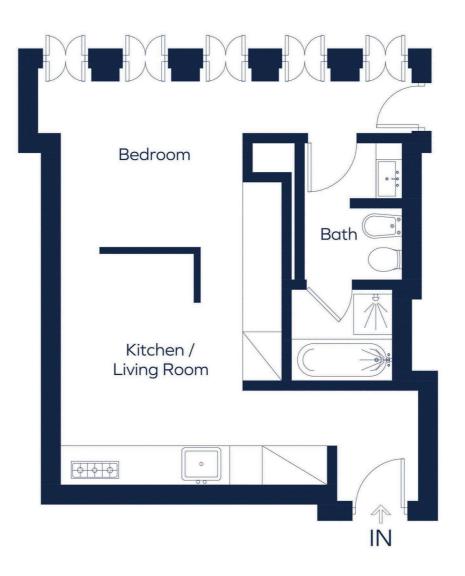

#### The Property

A luxurious Studio apartment in prime Mayfair. The apartment offers a sophisticated lifestyle in one of London's most prestigious addresses. The apartment benefits from 24 hour concierge with CCTV, individually controlled air conditioning, triple glazed windows and an in-room safe. Further benefits include a communal gym, The Atrium serving, breakfast, lunch and dinner. In-room spa treatments available. The floor plan and photos are an example of the Studio apartments within the building, further details including any offers are available at the time of your enquiry.

### **STUDIO, GROSVENOR HOUSE**

Drawn for illustration and identification purposes only. ID 1180870