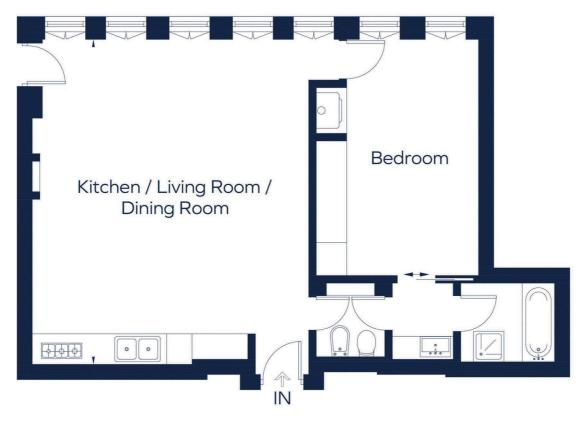

#### **The Property**

A luxurious one bedroom apartment in prime Mayfair. The apartment offers a sophisticated lifestyle in one of London's most prestigious addresses. The apartment benefits from 24 hour concierge with CCTV, individually controlled air conditioning, triple glazed windows and an in-room safe. Further benefits include a communal gym, The Atrium serving, breakfast, lunch and dinner. In-room spa treatments available. The floor plan and photos are an example of the Deluxe One Bedroom apartments within the building, further details including any offers are available at the time of your enquiry.

### **GROSVENOR HOUSE**

Drawn for illustration and identification purposes only.

ID 1180381