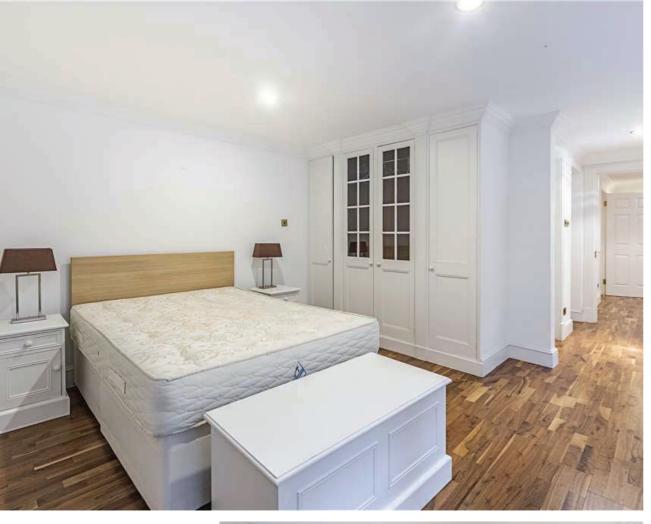

## A MODERN ONE BEDROOM APARTMENT WITH WOOD FLOOR

### **The Property**

This spacious apartment comprises a large reception room, fitted kitchen, a large double bedroom with built in wardrobes and a modern bathroom. The property further benefits from wooden floors throughout.