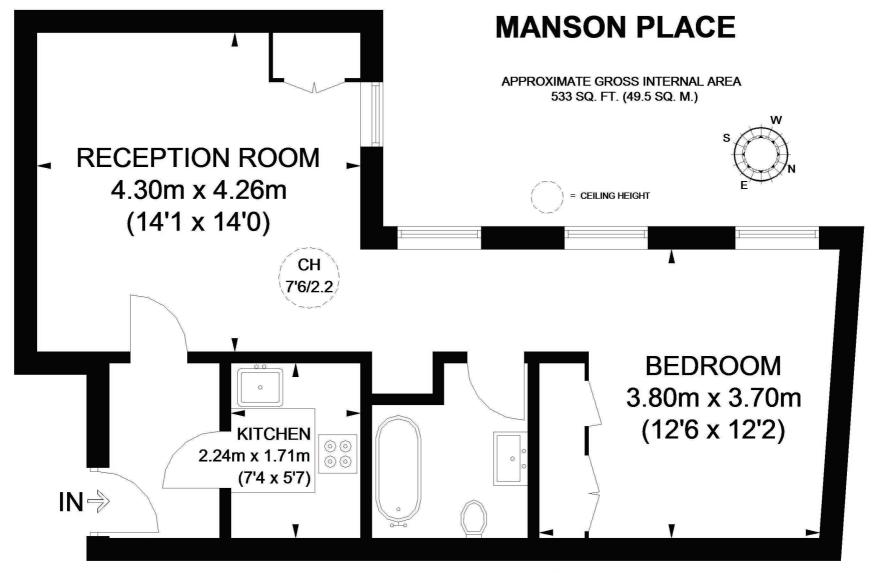

### **LOWER GROUND FLOOR**

This plan is for layout guidance only. Not drawn to scale unless stated. Windows and door openings are approximate. Whilst every care is taken in the preparation of this plan, please check all dimensions, shapes and compass bearings before making any decisions reliant upon them. Please be advised that Countrywide / our agents have not seen or reviewed any building regulations or planning permission in relation to works carried out to the property (ID512267)