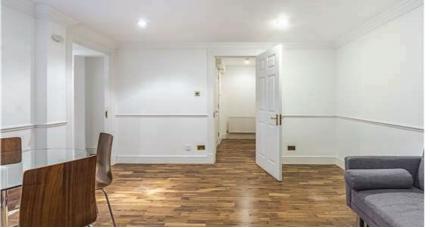

### **Features**

- Reception Room, Kitchen, 1 Bedroom,
- Modern Bathroom, Council Tax Band F

### **The Property**

This spacious apartment comprises a large reception room, fitted kitchen, a large double bedroom with built in wardrobes and a modern bathroom. The property further benefits from wooden floors throughout.