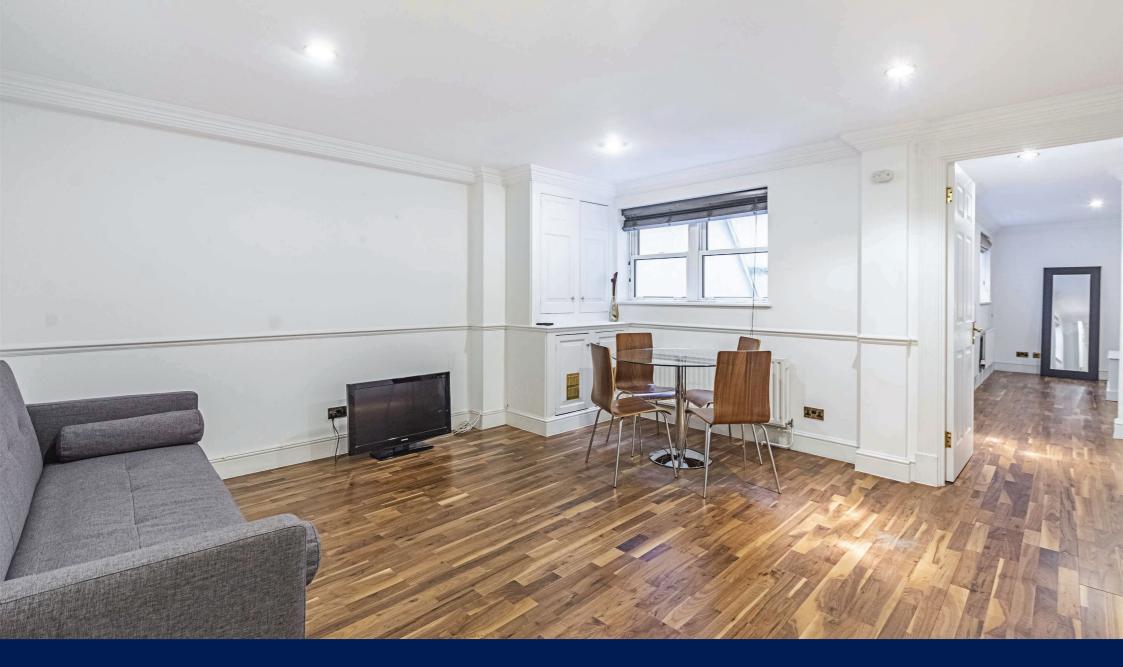

## A MODERN ONE BEDROOM APARTMENT WITH WOOD FLOOR

### **The Property**

This spacious apartment comprises a large reception room, fitted kitchen, a large double bedroom with built in wardrobes and a modern bathroom. The property further benefits from wooden floors throughout.