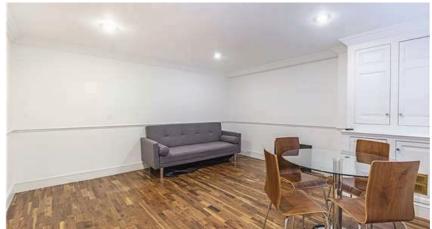

### **Features**

- Reception Room, Kitchen, 1 Bedroom,
- Modern Bathroom, Council Tax Band F

### **The Property**

This spacious apartment comprises a large reception room, fitted kitchen, a large double bedroom with built in wardrobes and a modern bathroom. The property further benefits from wooden floors throughout.