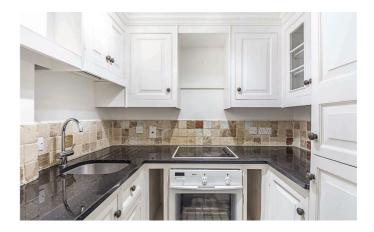

### **The Property**

This spacious apartment comprises a large reception room, fitted kitchen, a large double bedroom with built in wardrobes and a modern bathroom. The property further benefits from wooden floors throughout.