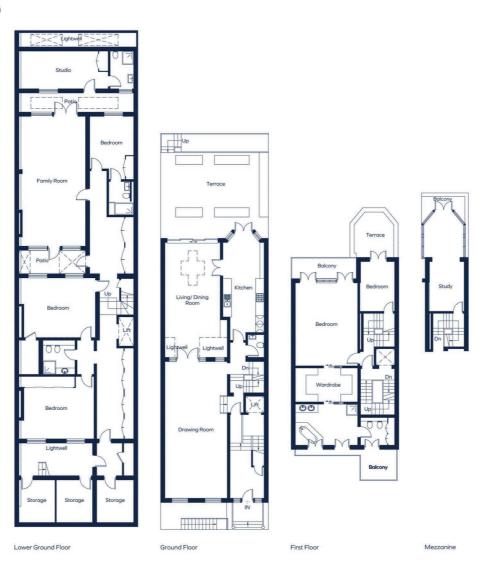

### **RUTLAND GATE**

Total = 4970 sq. ft. (461.8 sq. m.)

Approximate Gross Internal Area Lower Ground floor = 2031 sq. ft. (188.7 sq. m.) Ground floor = 1380 sq. ft. (128.2 sq. m.) First floor = 908 sq. ft. (84.4 sq. m.) Mezzanine = 249 sq. ft. (23.1 sq. m.) Studio / Storage = 402 sq. ft. (37.4 sq. m.)

Drawn for illustration and identification purposes only. ID912611