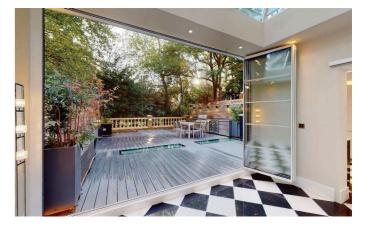

### Features

- Four Double Bedrooms, - Two Single Bedrooms, - Three Entertaining Spaces, -Private Decked Terrace, -Air-Conditionong, - Council Tax Band H

### **The Property**

SHORT LET - ALL BILLS INCLUDED A recently refurbished six bedroom apartment offering an abundance of entertaining space and arranged over three floors with wonderful views over the gardens to the rear of the building.