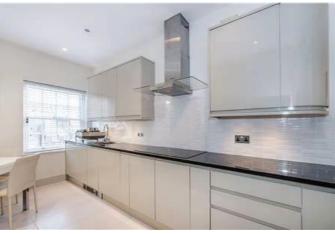

#### The Property

A luxurious lateral 5th floor (with lift) Mayfair Penthouse apartment located in a boutiquedevelopment nestled on Davies Street, London W1. This stunning three bedroom apartment has been thoughtfully modernised and boasts oak flooring and a private roof terrace. With 2420 sq ft of internal space this penthouse comprises Principal bedroom with an extra large jacuzzi bath, 2 further double bedrooms, 3 en-suite bathrooms, a guest WC, double reception room and modern integrated kitchen. It also features a separate utility room, lift access and an on-site porter. Electronic bidets are also fitted to all bathrooms. The apartment is located in the centre of the Mayfair and moments from Berkeley Square, Bond Street and Hyde Park. The property is offered Furnished