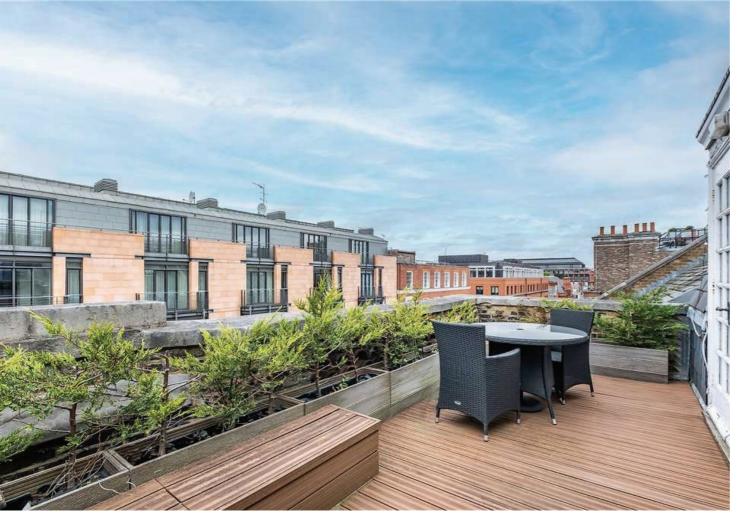

#### The Property

A luxurious lateral 5th floor (with lift) Mayfair Penthouse apartment located in a boutiquedevelopment nestled on Davies Street, London W1. This stunning three bedroom apartment has been thoughtfully modernised and boasts oak flooring and a private roof terrace. With 2420 sq ft of internal space this penthouse comprises Principal bedroom with an extra large jacuzzi bath, 2 further double bedrooms, 3 en-suite bathrooms, a guest WC, double reception room and modern integrated kitchen. It also features a separate utility room, lift access and an on-site porter. Electronic bidets are also fitted to all bathrooms. The apartment is located in the centre of the Mayfair and moments from Berkeley Square, Bond Street and Hyde Park. The property is offered Furnished