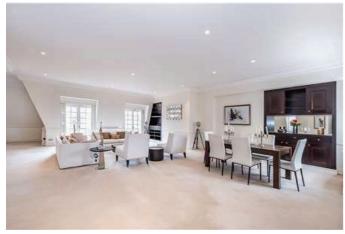

#### The Property

A luxurious lateral 5th floor (with lift) Mayfair Penthouse apartment located in a boutiquedevelopment nestled on Davies Street, London W1. This stunning three bedroom apartment has been thoughtfully modernised and boasts oak flooring and a private roof terrace. With 2420 sq ft of internal space this penthouse comprises Principal bedroom with an extra large jacuzzi bath, 2 further double bedrooms, 3 en-suite bathrooms, a guest WC, double reception room and modern integrated kitchen. It also features a separate utility room, lift access and an on-site porter. Electronic bidets are also fitted to all bathrooms. The apartment is located in the centre of the Mayfair and moments from Berkeley Square, Bond Street and Hyde Park. The property is offered Furnished