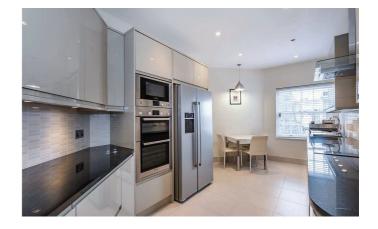

#### The Property

A luxurious lateral 5th floor (with lift) Mayfair Penthouse apartment located in a boutiquedevelopment nestled on Davies Street, London W1. This stunning three bedroom apartment has been thoughtfully modernised and boasts oak flooring and a private roof terrace. With 2420 sq ft of internal space this penthouse comprises Principal bedroom with an extra large jacuzzi bath, 2 further double bedrooms, 3 en-suite bathrooms, a guest WC, double reception room and modern integrated kitchen. It also features a separate utility room, lift access and an on-site porter. Electronic bidets are also fitted to all bathrooms. The apartment is located in the centre of the Mayfair and moments from Berkeley Square, Bond Street and Hyde Park. The property is offered Furnished