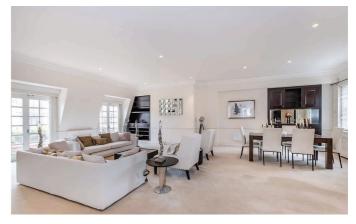

#### The Property

A luxurious lateral 5th floor (with lift) Mayfair Penthouse apartment located in a boutiquedevelopment nestled on Davies Street, London W1. This stunning three bedroom apartment has been thoughtfully modernised and boasts oak flooring and a private roof terrace. With 2420 sq ft of internal space this penthouse comprises Principal bedroom with an extra large jacuzzi bath, 2 further double bedrooms, 3 en-suite bathrooms, a guest WC, double reception room and modern integrated kitchen. It also features a separate utility room, lift access and an on-site porter. Electronic bidets are also fitted to all bathrooms. The apartment is located in the centre of the Mayfair and moments from Berkeley Square, Bond Street and Hyde Park. The property is offered Furnished