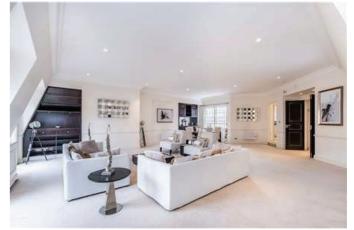

#### The Property

A luxurious lateral 5th floor (with lift) Mayfair Penthouse apartment located in a boutiquedevelopment nestled on Davies Street, London W1. This stunning three bedroom apartment has been thoughtfully modernised and boasts oak flooring and a private roof terrace. With 2420 sq ft of internal space this penthouse comprises Principal bedroom with an extra large jacuzzi bath, 2 further double bedrooms, 3 en-suite bathrooms, a guest WC, double reception room and modern integrated kitchen. It also features a separate utility room, lift access and an on-site porter. Electronic bidets are also fitted to all bathrooms. The apartment is located in the centre of the Mayfair and moments from Berkeley Square, Bond Street and Hyde Park. The property is offered Furnished