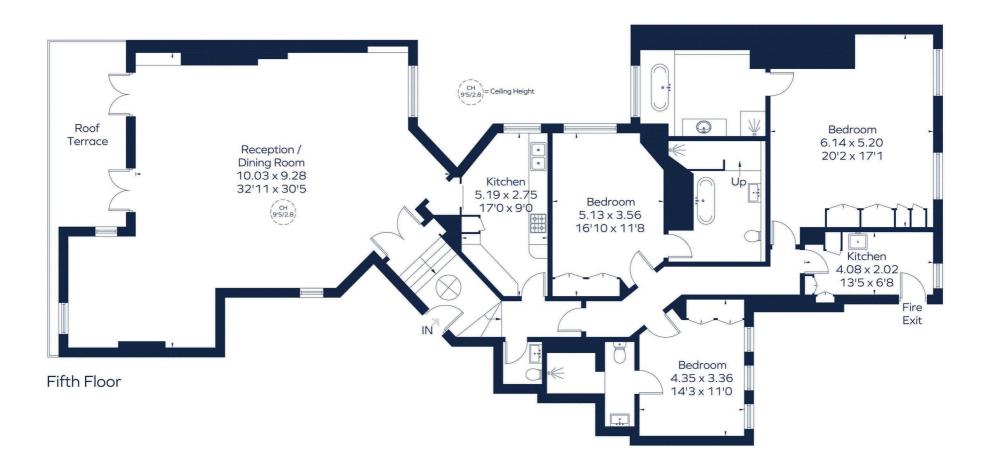

#### The Property

A luxurious lateral 5th floor (with lift) Mayfair Penthouse apartment located in a boutiquedevelopment nestled on Davies Street, London W1. This stunning three bedroom apartment has been thoughtfully modernised and boasts oak flooring and a private roof terrace. With 2420 sq ft of internal space this penthouse comprises Principal bedroom with an extra large jacuzzi bath, 2 further double bedrooms, 3 en-suite bathrooms, a guest WC, double reception room and modern integrated kitchen. It also features a separate utility room, lift access and an on-site porter. Electronic bidets are also fitted to all bathrooms. The apartment is located in the centre of the Mayfair and moments from Berkeley Square, Bond Street and Hyde Park. The property is offered Furnished

Approximate Gross Internal Area 2343 sq. ft. (217.7 sq. m.)

This plan is for layout guidance only. Not drawn to scale unless stated. Windows and door openings are approximate. Whilst every care is taken in the preparation of this plan, please check all dimensions, shapes and compass bearings before making any decisions reliant upon them. ID 1090946