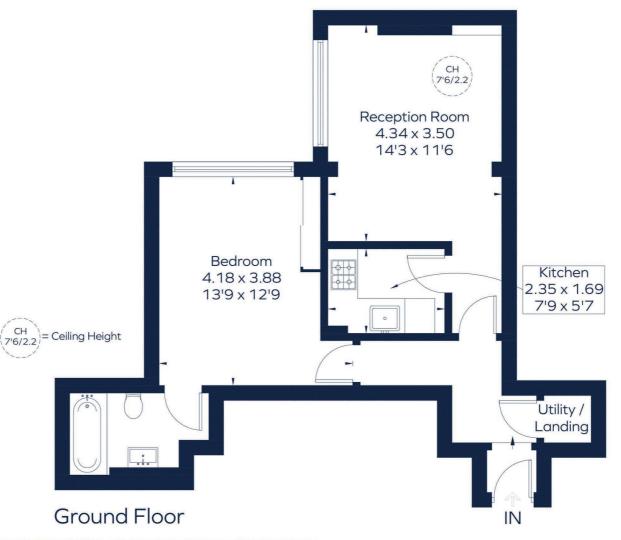

BEAUFORT GARDENS Approximate Gross Internal Area

513 sq. ft. (47.7 sq. m.)

This plan is for layout guidance only. Not drawn to scale unless stated. Windows and door openings are approximate. Whilst every care is taken in the preparation of this plan, please check all dimensions, shapes and compass bearings before making any decisions reliant upon them. ID 1067805