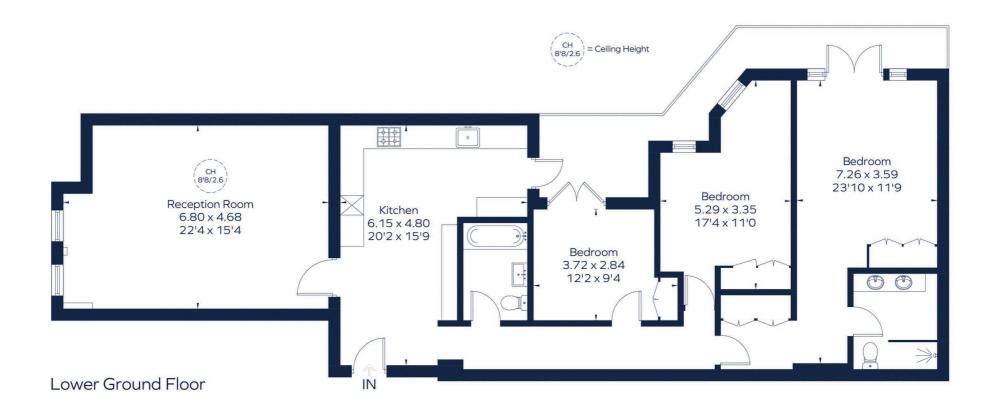

#### **Features**

- 3 double bedrooms, En-suite bathroom,
- Family/2nd bathroom, Reception with dining area, Fully fitted kitchen, Patio garden

#### The Property

A stunning recently refurbished 3 bedroom apartment situated in the heart of Knightsbridge. The apartment is situated very close to Harrods, the world renowned department store. Accommodation comprises; spacious reception/dining room, fully fitted kitchen with Bosch appliances; 3 double bedrooms with french doors directly onto the patio garden, en-suite bathroom, family bathroom, patio garden.

This plan is for layout guidance only. Not drawn to scale unless stated. Windows and door openings are approximate. Whilst every care is taken in the preparation of this plan, please check all dimensions, shapes and compass bearings before making any decisions reliant upon them. ID 106298