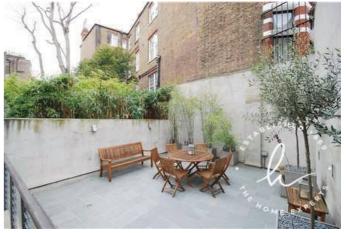

#### Features

- 5 Bedrooms, - 5 Bathrooms, - Air Conditioning, - Dishwasher, - Dryer, -Fridge/Freezer, - Gas Hob, - Oven, -Washer, - Cloakroom, - Balcony, - Patio, -Permit Parking

#### **The Property**

A beautiful newly refurbished five storied house in this most elegant of stucco-fronted terraces in the heart of Knightsbridge. The house has been totally refurbished throughout with an acute sense of style and attention to detail. The property offers approximately 3,075 sq ft (286 sq m) of which has the benefit of a rear conservatory leading to a well maintained back garden.