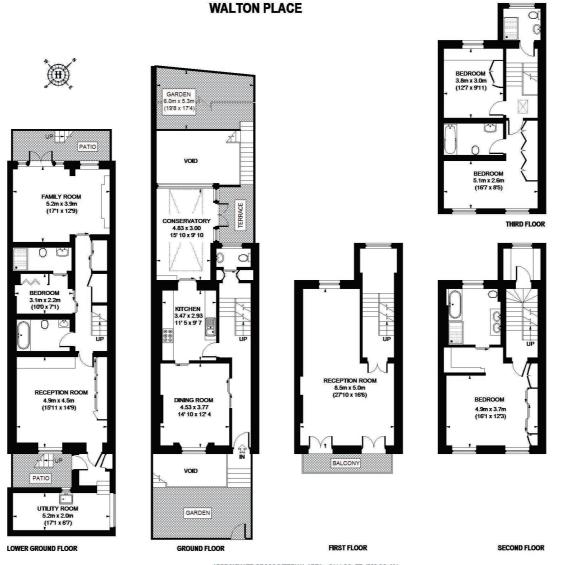

APPROXIMATE GROSS INTERNAL AREA = 3111 SQ. FT. (289 SQ. M.) This plan is far layed guidance only. Not deam to scale nutriest stated. Windows & down openings are approximate. Wild owny care is taken in the creation of this data abase check all dimensions. Subset & concess basines before