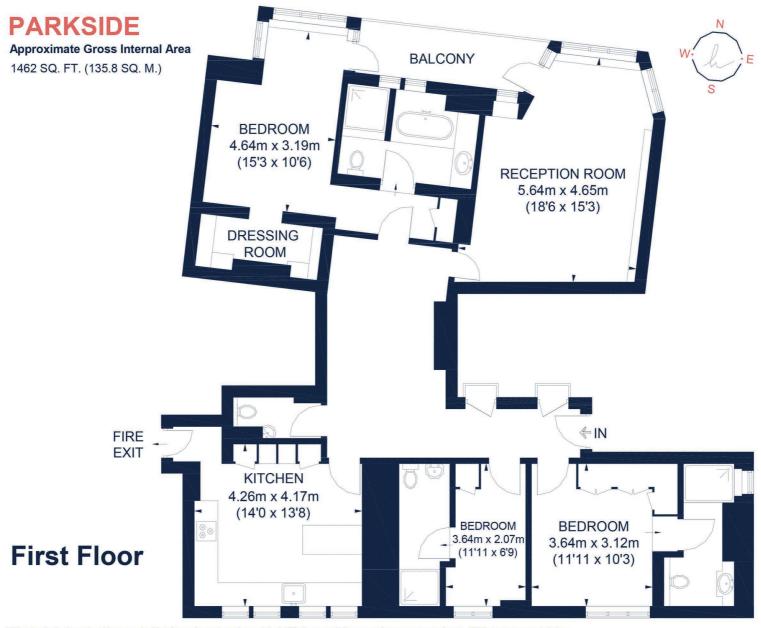

#### **Features**

3 Bedrooms, 2 En Suite Shower Rooms, Family Bathroom, Reception Room, Sitting Room, Dining Room/Kitchen, Balcony, 24 Hour Porter

This plan is for layout guidance only. Not drawn to scale unless stated. Windows and door openings are approximate. Whilst every care is taken in the preparation of this plan, please check all dimensions, shapes and compass bearings before making any decisions reliant upon them. ID 509333