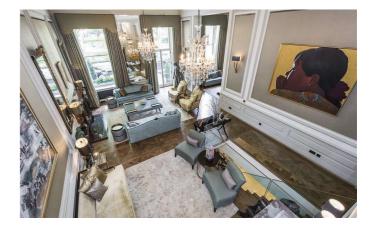

#### **Features**

- 5 bedrooms, - 5 bathrooms, - 6 reception rooms, - Swimming pool, - Porter, - Lift, -Air Conditioning, - Private Terrace A stunning five bedroom apartment with an internal swimming pool in an impressive period building overlooking Princes Gardens.

#### **The Property**

This beautiful apartment is spread over four floors, the lower ground floor comprises four out of the five bedrooms all with en-suites and two with walk in wardrobes, a modern kitchen, separate dining room, two reception rooms and utility room. The ground floor comprises the fifth bedroom with a walk in wardrobe and en-suite, two further reception rooms with direct access to the terrace with views over Princes Gardens. The mezzanine comprises a further two reception rooms and the basement houses a swimming pool, wet room, sauna, cinema room and wine cellar. The building benefits from a porter and the flat benefits from hardwood floors, lift access and air conditioning.