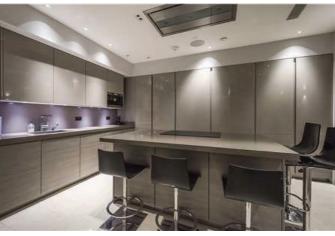

#### **The Property**

This beautiful apartment is spread over four floors, the lower ground floor comprises four out of the five bedrooms all with en-suites and two with walk in wardrobes, a modern kitchen, separate dining room, two reception rooms and utility room. The ground floor comprises the fifth bedroom with a walk in wardrobe and en-suite, two further reception rooms with direct access to the terrace with views over Princes Gardens. The mezzanine comprises a further two reception rooms and the basement houses a swimming pool, wet room, sauna, cinema room and wine cellar. The building benefits from a porter and the flat benefits from hardwood floors, lift access and air conditioning.