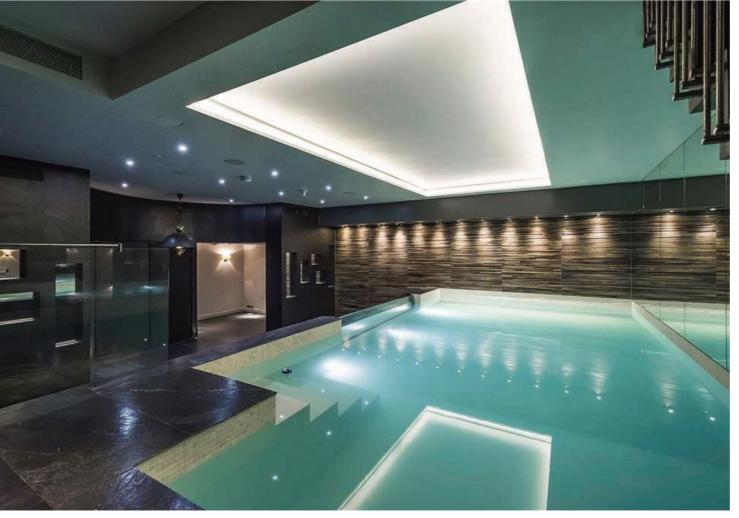

#### **Features**

- 5 bedrooms, - 5 bathrooms, - 6 reception rooms, - Swimming pool, - Porter, - Lift, -Air Conditioning, - Private Terrace A stunning five bedroom apartment with an internal swimming pool in an impressive period building overlooking Princes Gardens.

#### **The Property**

This beautiful apartment is spread over four floors, the lower ground floor comprises four out of the five bedrooms all with en-suites and two with walk in wardrobes, a modern kitchen, separate dining room, two reception rooms and utility room. The ground floor comprises the fifth bedroom with a walk in wardrobe and en-suite, two further reception rooms with direct access to the terrace with views over Princes Gardens. The mezzanine comprises a further two reception rooms and the basement houses a swimming pool, wet room, sauna, cinema room and wine cellar. The building benefits from a porter and the flat benefits from hardwood floors, lift access and air conditioning.