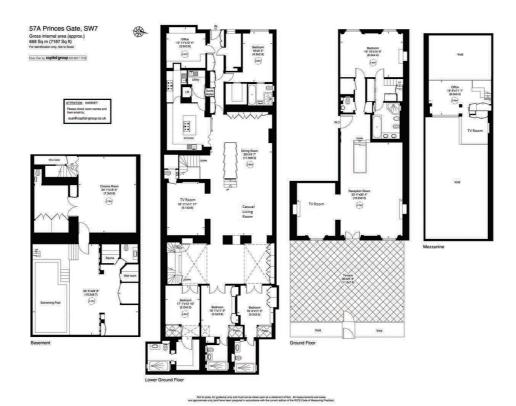

#### **The Property**

This beautiful apartment is spread over four floors, the lower ground floor comprises four out of the five bedrooms all with en-suites and two with walk in wardrobes, a modern kitchen, separate dining room, two reception rooms and utility room. The ground floor comprises the fifth bedroom with a walk in wardrobe and en-suite, two further reception rooms with direct access to the terrace with views over Princes Gardens. The mezzanine comprises a further two reception rooms and the basement houses a swimming pool, wet room, sauna, cinema room and wine cellar. The building benefits from a porter and the flat benefits from hardwood floors, lift access and air conditioning.