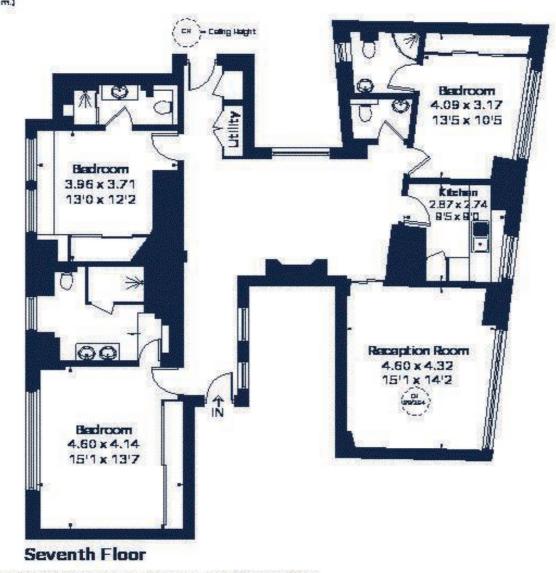

# □ 3 Bedrooms □ 2 Bathrooms □ 1 Reception

#### Features

- 3 double bedrooms, - 3 en-suite bathroom/shower rooms, - Reception, -Kitchen, - Porter, - Lift

This plan is for byout guidonce only. Not drown to exale unless stated. Windows and door openings are approximate. While every care is taken in the preparation of this plan, please check of dimensions, shapes and compass bearings before making any decisions refers typon them. 10 975115