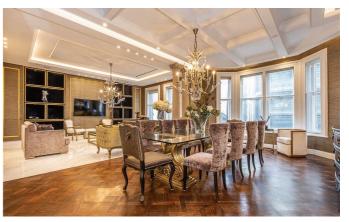

#### **The Property**

A magnificent two double bedroom, second floor apartment with lift and porter. Beautifully presented with an attention to detail providing modern lateral living in the heart of Knightsbridge. Grand dining area with parquet flooring and plenty of space to entertain ten guests or more. Columns divide the dining area to the reception area with white tiles enhancing the natural light. Modern fitted kitchen ideally positioned next to the dining area for ease. Principal bedroom with en suite bathroom, second double bedroom and further family bathroom.