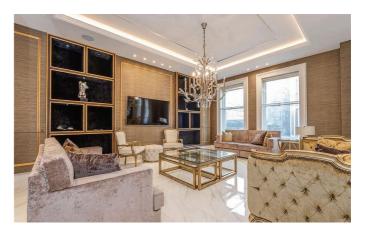

#### **The Property**

A magnificent two double bedroom, second floor apartment with lift and porter. Beautifully presented with an attention to detail providing modern lateral living in the heart of Knightsbridge. Grand dining area with parquet flooring and plenty of space to entertain ten guests or more. Columns divide the dining area to the reception area with white tiles enhancing the natural light. Modern fitted kitchen ideally positioned next to the dining area for ease. Principal bedroom with en suite bathroom, second double bedroom and further family bathroom.