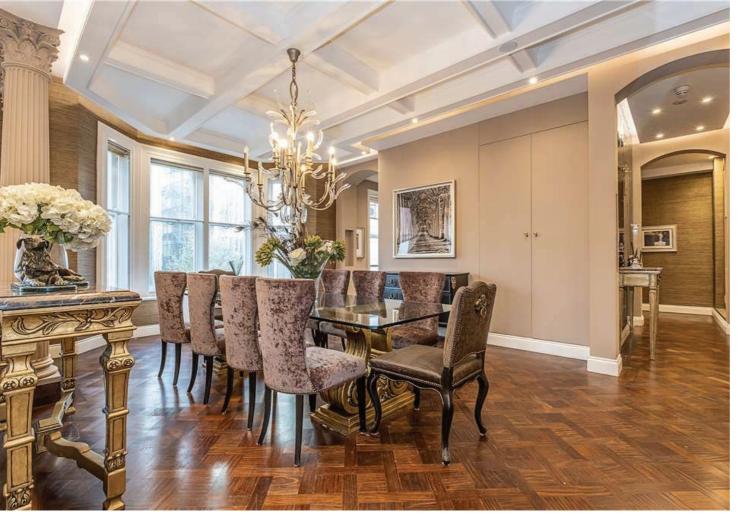

#### **The Property**

A magnificent two double bedroom, second floor apartment with lift and porter. Beautifully presented with an attention to detail providing modern lateral living in the heart of Knightsbridge. Grand dining area with parquet flooring and plenty of space to entertain ten guests or more. Columns divide the dining area to the reception area with white tiles enhancing the natural light. Modern fitted kitchen ideally positioned next to the dining area for ease. Principal bedroom with en suite bathroom, second double bedroom and further family bathroom.