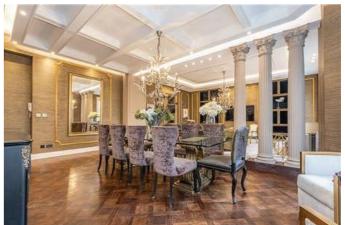

#### **The Property**

A magnificent two double bedroom, second floor apartment with lift and porter. Beautifully presented with an attention to detail providing modern lateral living in the heart of Knightsbridge. Grand dining area with parquet flooring and plenty of space to entertain ten guests or more. Columns divide the dining area to the reception area with white tiles enhancing the natural light. Modern fitted kitchen ideally positioned next to the dining area for ease. Principal bedroom with en suite bathroom, second double bedroom and further family bathroom.