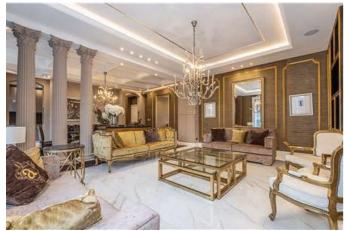

#### **The Property**

A magnificent two double bedroom, second floor apartment with lift and porter. Beautifully presented with an attention to detail providing modern lateral living in the heart of Knightsbridge. Grand dining area with parquet flooring and plenty of space to entertain ten guests or more. Columns divide the dining area to the reception area with white tiles enhancing the natural light. Modern fitted kitchen ideally positioned next to the dining area for ease. Principal bedroom with en suite bathroom, second double bedroom and further family bathroom.