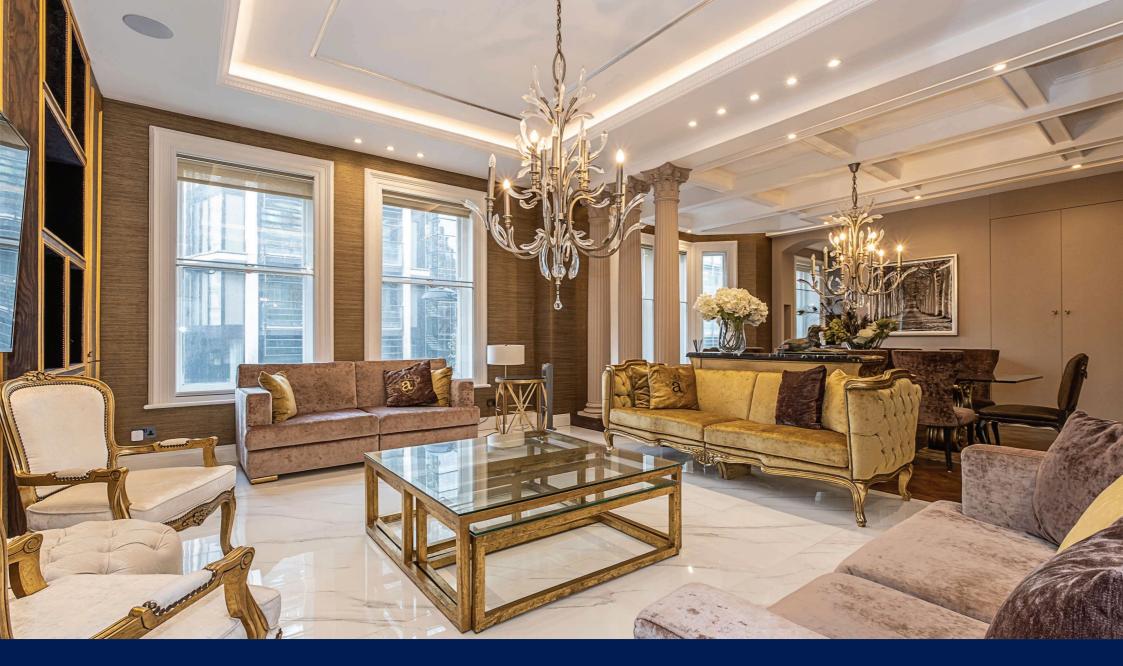

#### **The Property**

A magnificent two double bedroom, second floor apartment with lift and porter. Beautifully presented with an attention to detail providing modern lateral living in the heart of Knightsbridge. Grand dining area with parquet flooring and plenty of space to entertain ten guests or more. Columns divide the dining area to the reception area with white tiles enhancing the natural light. Modern fitted kitchen ideally positioned next to the dining area for ease. Principal bedroom with en suite bathroom, second double bedroom and further family bathroom.