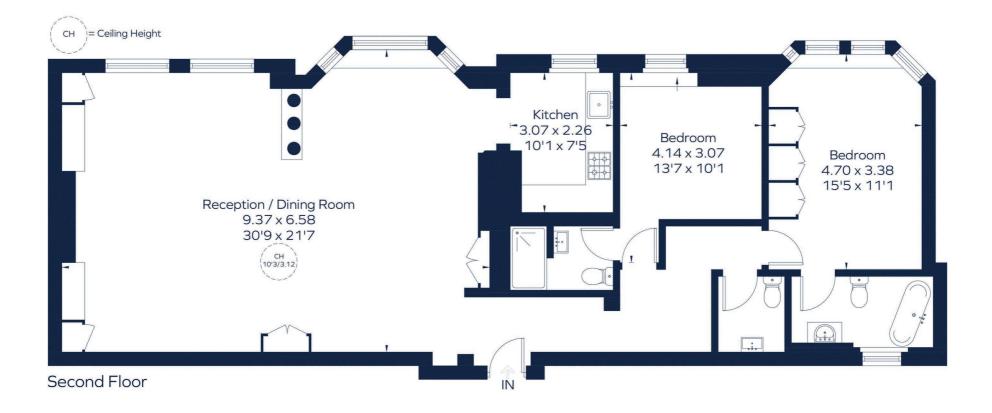

#### Location

Located at the junction of Brompton Road and Knightsbridge.

This plan is for layout guidance only. Not drawn to scale unless stated. Windows and door openings are approximate. Whilst every care is taken in the preparation of this plan, please check all dimensions, shapes and compass bearings before making any decisions reliant upon them. ID 911400