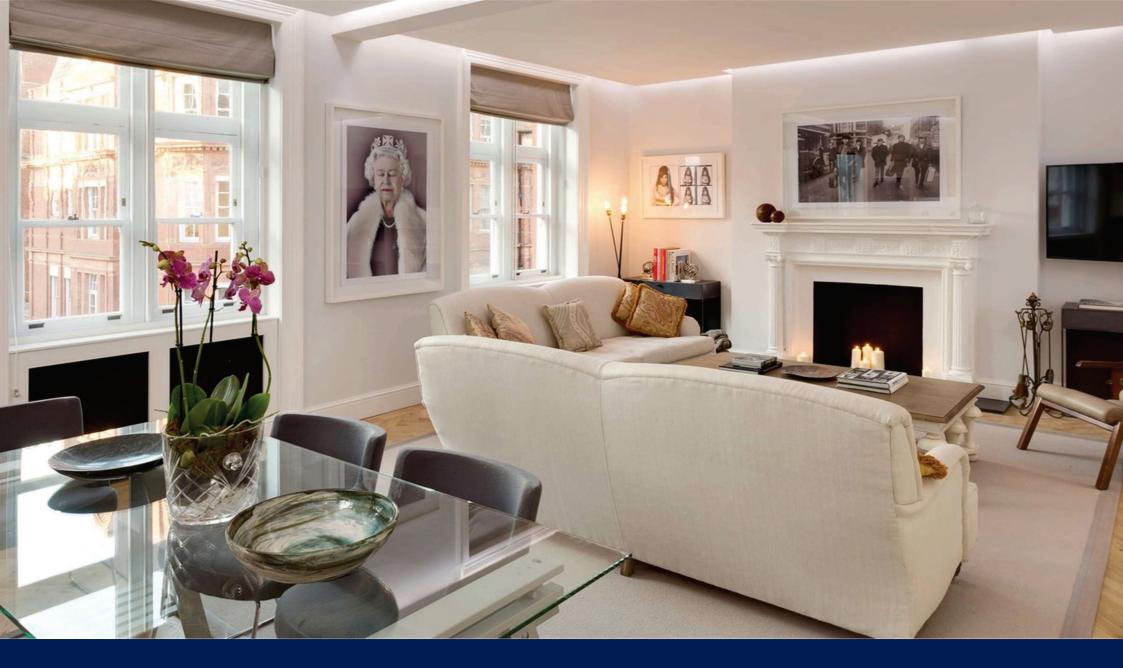

### **The Property**

SHORT LET - This bright and stylish apartment comprises a spacious reception room with an open plan fully fitted modern kitchen and dining area, with beautiful wooden parquet flooring and a feature fireplace. There is a large principle bedroom with built in wardrobes and an en-suite bathroom, two further double bedrooms both with en-suite shower rooms with underfloor heating. The flat further benefits from Air conditioning and a guest WC.

## AN ELEGANT THREE BEDROOM LATERAL APARTMENT IN MAYFAIR.