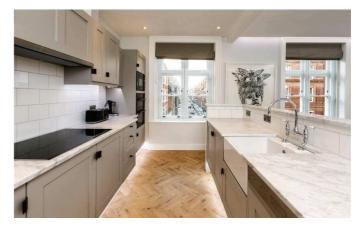

### **The Property**

SHORT LET - This bright and stylish apartment comprises a spacious reception room with an open plan fully fitted modern kitchen and dining area, with beautiful wooden parquet flooring and a feature fireplace. There is a large principle bedroom with built in wardrobes and an en-suite bathroom, two further double bedrooms both with en-suite shower rooms with underfloor heating. The flat further benefits from Air conditioning and a guest WC.