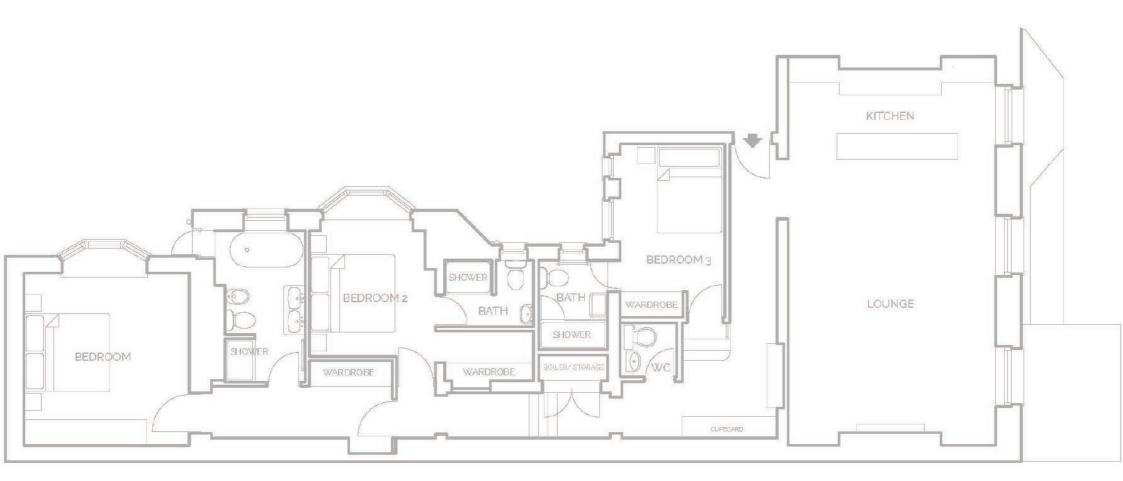

## { THE PARTICULARS

North Audley Street Mayfair W1K

£10,500 Per Week Furnished

□ 3 Bedrooms
□ 3 Bathrooms
□ 1 Reception

### **The Property**

SHORT LET - This bright and stylish apartment comprises a spacious reception room with an open plan fully fitted modern kitchen and dining area, with beautiful wooden parquet flooring and a feature fireplace. There is a large principle bedroom with built in wardrobes and an en-suite bathroom, two further double bedrooms both with en-suite shower rooms with underfloor heating. The flat further benefits from Air conditioning and a guest WC.