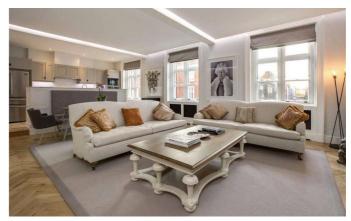

### **The Property**

SHORT LET - This bright and stylish apartment comprises a spacious reception room with an open plan fully fitted modern kitchen and dining area, with beautiful wooden parquet flooring and a feature fireplace. There is a large principle bedroom with built in wardrobes and an en-suite bathroom, two further double bedrooms both with en-suite shower rooms with underfloor heating. The flat further benefits from Air conditioning and a guest WC.