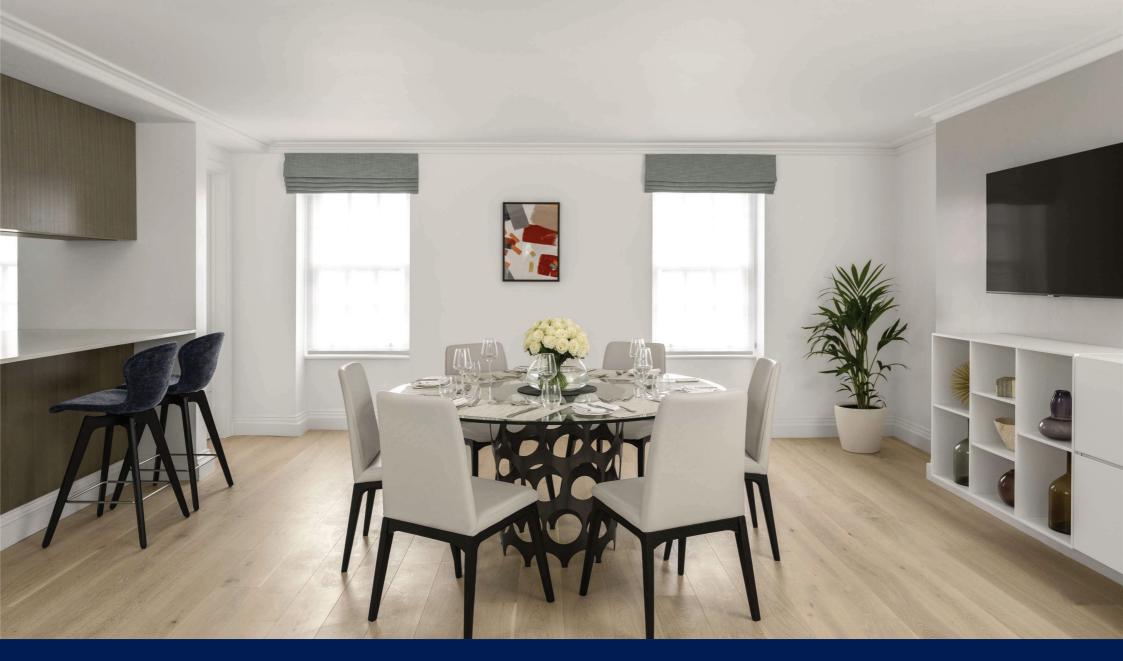

### **The Property**

Arranged on the fourth floor with direct lift access is the stunning four bedroom serviced Penthouse Apartment by COMO Metropolitan Residences. Wood floors throughout and presented in a modern contemporary design to an exacting detail. Serviced by The COMO Hotel, the Penthouse's four bedrooms consist of two master en suites, one twin room and one single bedroom. A large living room is the perfect space to relax in with a 75-inch TV Modern sleek kitchen with all appliances and well connected to the dining room offering open plan living or enclosed for dining flexibility. Further benefits include a concierge service and access to the on site restaurant located at the COMO Hotel less than 100 meters away. Prices starts from £3,995 Inc VAT per night (£27,965 Inc VAT per week) depending on the season and length of stay and subject to a minimum term. Please contact Hamptons with your desired dates in order for an accurate price to be confirmed.

## SERVICED FOUR BEDROOM PENTHOUSE IN THE HEART OF MAYFAIR.

Bedroom Bedroom 0 0 Bedroom Kitchen Study Living Room **Dining Room** 

This plan is for layout guidance only. Not drawn to scale unless stated. Windows and door openings are approximate. Whilst every care is taken in the preparation of this plan, please check all dimensions, shapes and compass bearings before making any decisions reliant upon them. ID 915449