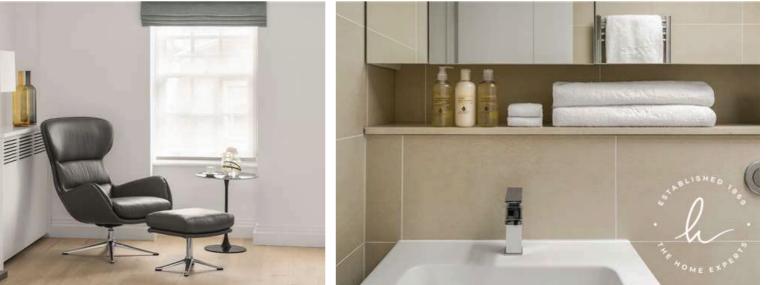

#### Features

Penthouse Apartment, Wood Floors, Air-Conditioning, Encrypted High Speed Wi-Fi 6, Four Bedrooms, Two En Suite Bathrooms, Family Bathroom, Service Apartment Facilities, Council Tax Band H

Hamptons

### **The Property**

Arranged on the fourth floor with direct lift access is the stunning four bedroom serviced Penthouse Apartment by COMO Metropolitan Residences. Wood floors throughout and presented in a modern contemporary design to an exacting detail. Serviced by The COMO Hotel, the Penthouse's four bedrooms consist of two master en suites, one twin room and one single bedroom. A large living room is the perfect space to relax in with a 75-inch TV Modern sleek kitchen with all appliances and well connected to the dining room offering open plan living or enclosed for dining flexibility. Further benefits include a concierge service and access to the on site restaurant located at the COMO Hotel less than 100 meters away. Prices starts from £3,995 Inc VAT per night (£27,965 Inc VAT per week) depending on the season and length of stay and subject to a minimum term. Please contact Hamptons with your desired dates in order for an accurate price to be confirmed.