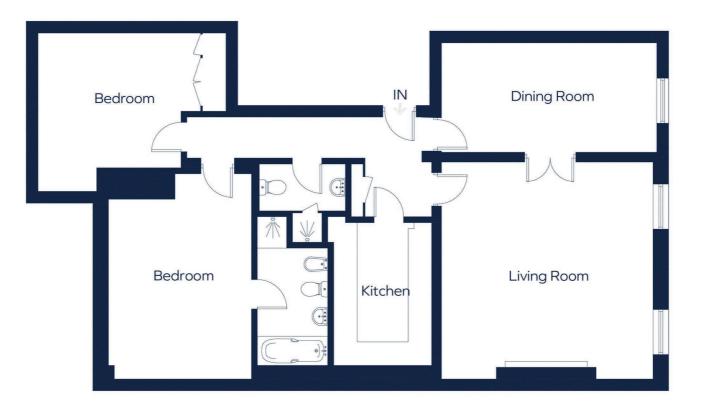

## STUNNING TWO BEDROOM SERVICED APARTMENTS IN MAYFAIR.

HERTFORD STEET Approximate Gross Internal Area 1130 sg. ft. (105.0 sg. m.)

### First Floor

Drawn for illustration and identification purposes only. ID 916110