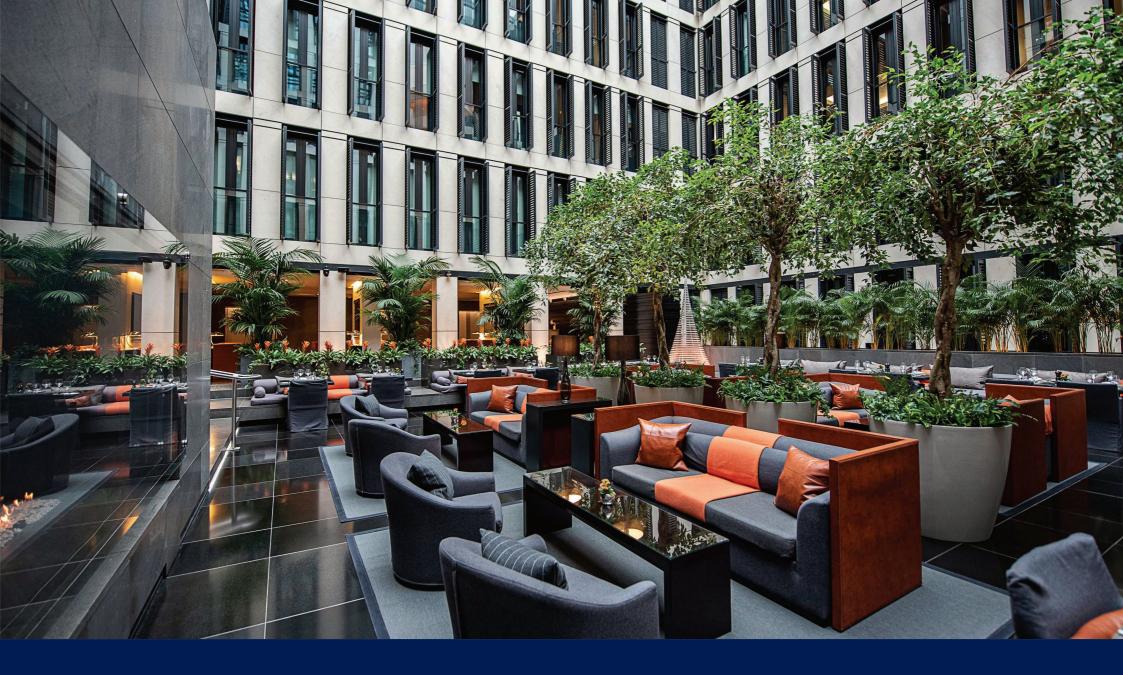

#### **Features**

Two double bedrooms, Two en-suite bath/shower rooms, Spacious reception/dining room, Fully fitted open-plan kitchen, 24 hour concierge with CCTV, Individually controlled air conditioning, Valet parking at an extra cost, Lift access (step free), In-house gym, Communal atrium for dining, 24 hour in-room dining, In-room spa treatments

#### **The Property**

A luxurious two double bedroom apartment in Mayfair offering a sophisticated lifestyle in one of London's most exclusive addresses. The apartment offers en-suite bath/shower rooms to both bedrooms, a fully equipped open-plan kitchen and spacious reception with dining area. The apartment also benefits from individually controlled air conditioning, triple glazed windows, 24 hour concierge, with full CCTV, lift access to all floors and daily house keeping service. Further benefits are an in-house gym and communal atrium for dining for breakfast, lunch and dinner etc. In-room spa treatments are also available. There is also valet parking available at an extra cost.