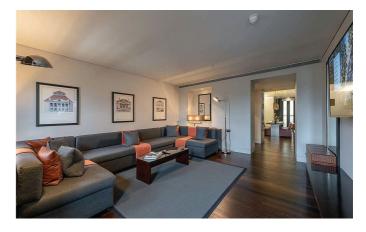

#### **Features**

Two double bedrooms, Two en-suite bath/shower rooms, Spacious reception/dining room, Fully fitted open-plan kitchen, 24 hour concierge with CCTV, Individually controlled air conditioning, Valet parking at an extra cost, Lift access (step free), In-house gym, Communal atrium for dining, 24 hour in-room dining, In-room spa treatments

#### **The Property**

A luxurious two double bedroom apartment in Mayfair offering a sophisticated lifestyle in one of London's most exclusive addresses. The apartment offers en-suite bath/shower rooms to both bedrooms, a fully equipped open-plan kitchen and spacious reception with dining area. The apartment also benefits from individually controlled air conditioning, triple glazed windows, 24 hour concierge, with full CCTV, lift access to all floors and daily house keeping service. Further benefits are an in-house gym and communal atrium for dining for breakfast, lunch and dinner etc. In-room spa treatments are also available. There is also valet parking available at an extra cost.