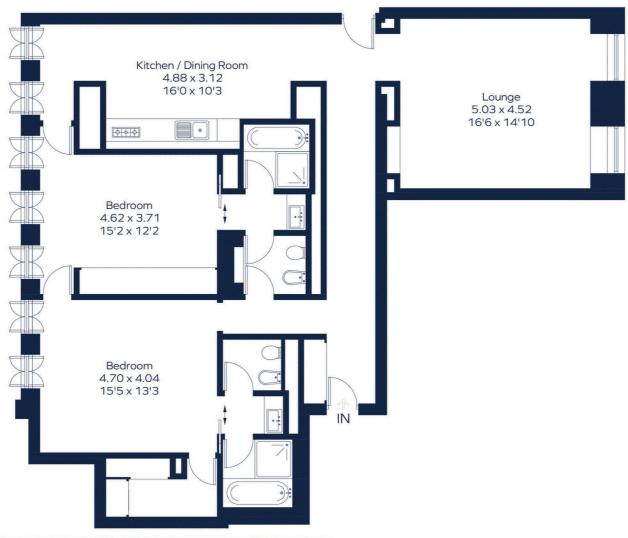

#### **GROSVENOR APARTMENTS**

Approximate Gross Internal Area = 1438 sq. ft. (133.6 sq. m.)

This plan is for layout guidance only. Not drawn to scale unless stated. Windows and door openings are approximate. Whilst every care is taken in the preparation of this plan, please check all dimensions, shapes and compass bearings before making any decisions reliant upon them. ID 826684