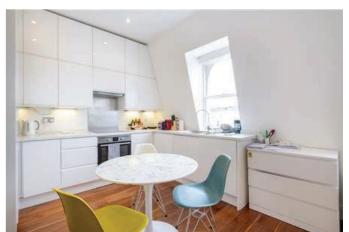

### The Property

\*\*SHORT LET\*\* A modern one bedroom apartment on the third floor (with lift) of this pretty conversion, located moments from Kensington High Street. The apartment comprises open plan kitchen reception with modern appliances including a dishwasher and washer/dryer. There is a double bedroom with excellent storage, en-suite bathroom and separate guest WC. The apartment is stylishly furnished and benefits from wooden floors throughout. All bills included (except internet). Offered furnished \*\*A sales viewing clause will be required\*\*