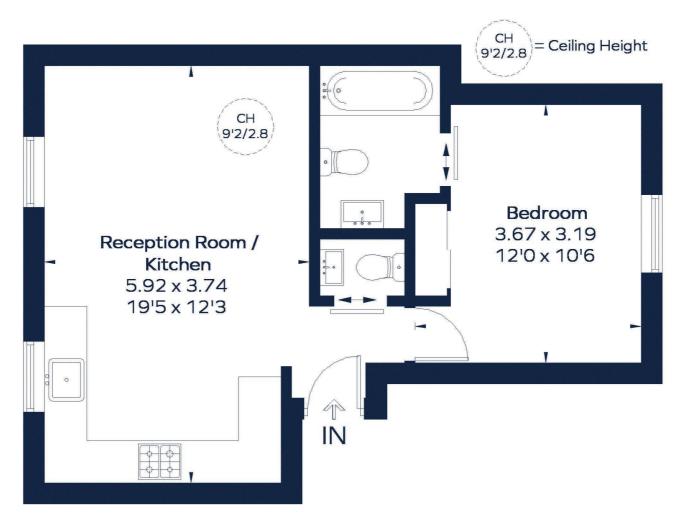

### **Third Floor**

This plan is for layout guidance only. Not drawn to scale unless stated. Windows and door openings are approximate. Whilst every care is taken in the preparation of this plan, please check all dimensions, shapes and compass bearings before making any decisions reliant upon them. ID 945732