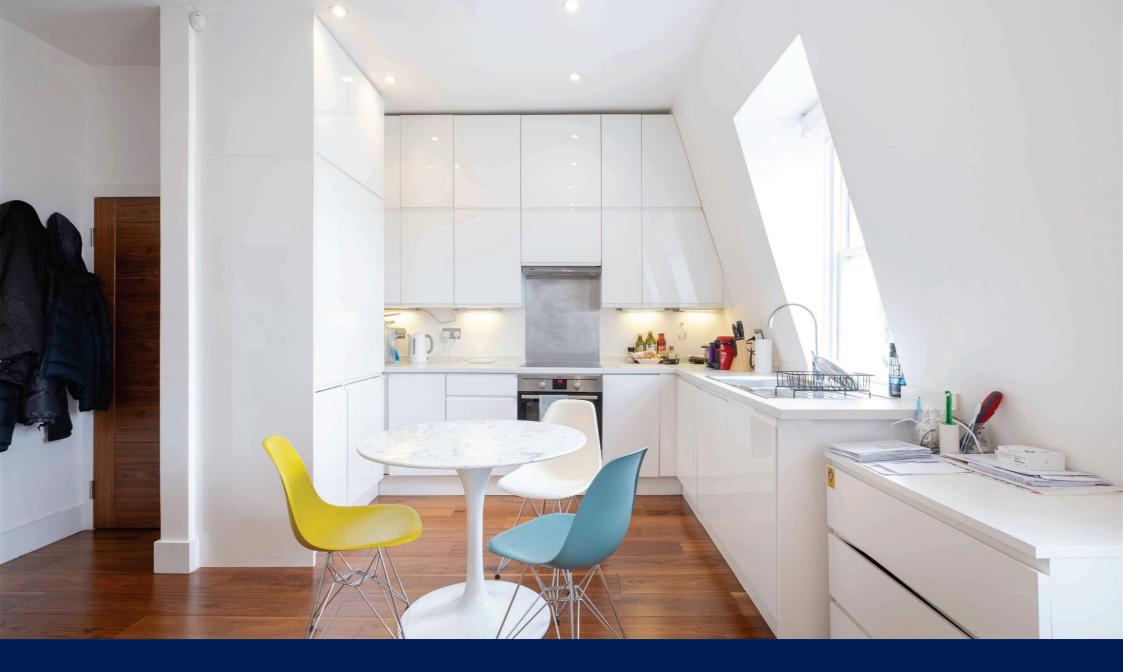

## SHORT LET A WONDERFUL ONE BEDROOM APARTMENT WITH LIFT

### The Property

\*\*SHORT LET\*\* A modern one bedroom apartment on the third floor (with lift) of this pretty conversion, located moments from Kensington High Street. The apartment comprises open plan kitchen reception with modern appliances including a dishwasher and washer/dryer. There is a double bedroom with excellent storage, en-suite bathroom and separate guest WC. The apartment is stylishly furnished and benefits from wooden floors throughout. All bills included (except internet). Offered furnished \*\*A sales viewing clause will be required\*\*