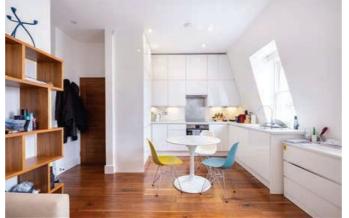

### The Property

\*\*SHORT LET\*\* A modern one bedroom apartment on the third floor (with lift) of this pretty conversion, located moments from Kensington High Street. The apartment comprises open plan kitchen reception with modern appliances including a dishwasher and washer/dryer. There is a double bedroom with excellent storage, en-suite bathroom and separate guest WC. The apartment is stylishly furnished and benefits from wooden floors throughout. All bills included (except internet). Offered furnished \*\*A sales viewing clause will be required\*\*