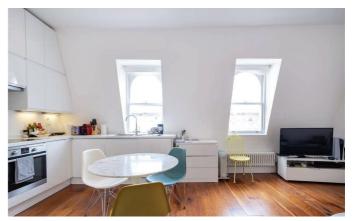

### The Property

\*\*SHORT LET\*\* A modern one bedroom apartment on the third floor (with lift) of this pretty conversion, located moments from Kensington High Street. The apartment comprises open plan kitchen reception with modern appliances including a dishwasher and washer/dryer. There is a double bedroom with excellent storage, en-suite bathroom and separate guest WC. The apartment is stylishly furnished and benefits from wooden floors throughout. All bills included (except internet). Offered furnished \*\*A sales viewing clause will be required\*\*