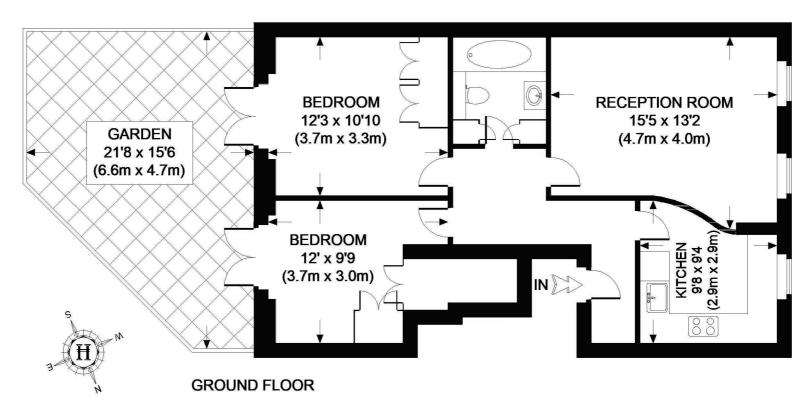

## APPROXIMATE GROSS INTERNAL AREA = TOTAL = 703 SQ. FT. (65.3 SQ. M.)

This plan is for layout guidance only. Not drawn to scale unless stated. Windows & door openings are approximate. Whilst every care is taken in the preparation of this plan, please check all dimensions, shapes & compass bearings before making any decisions reliant upon them. Please be advised that Hamptons International / our agents have not seen or reviewed any building regulations or planning permission in relation to works carried out to the property.