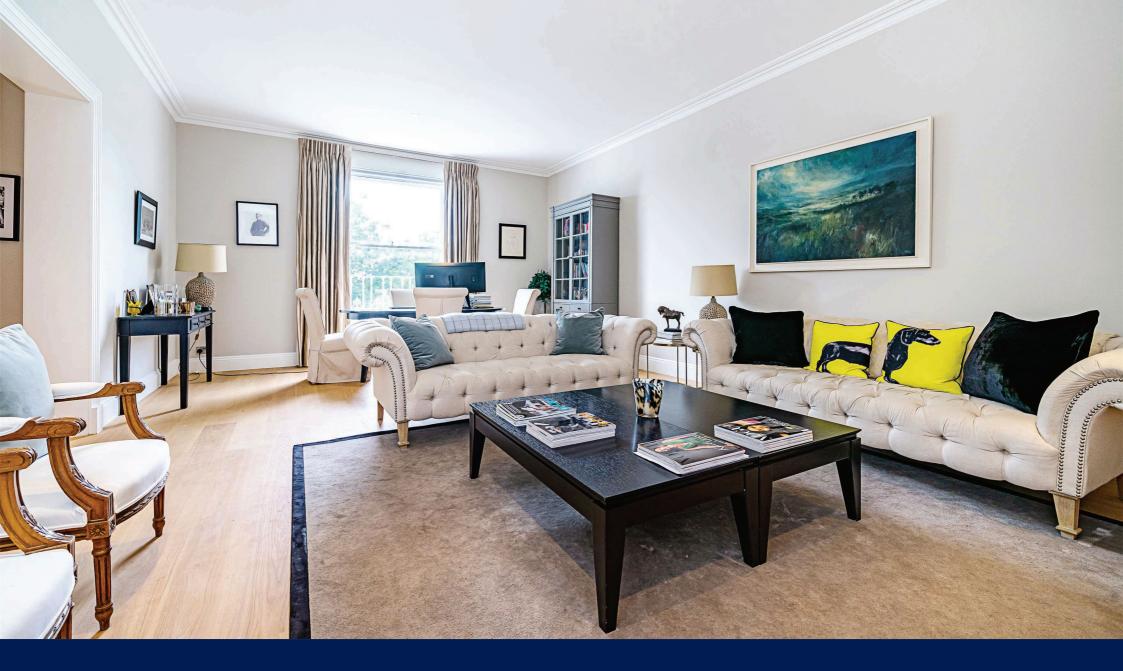

#### **The Property**

A beautifully presented and tastefully designed three bedroom apartment, totaling over 1600 sq ft, situated on the 3rd floor of this stunning Holland Park Villa with access to a private terrace. The property offers a fully fitted modern kitchen with gas hob, built in fridge freezer and dishwasher and direct access to a generous private south facing terrace. The reception room benefits from stunning ceiling height with ample space for both living and dining and there are three bedrooms, two with en-suite bathrooms and built-in wardrobes. There is a separate utility cupboard in the hallway with washer and dryer. Offered furnished.