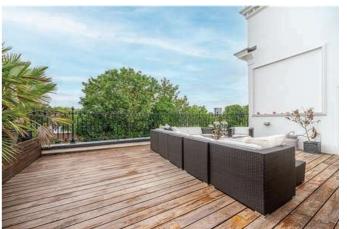

#### **The Property**

A beautifully presented and tastefully designed three bedroom apartment, totaling over 1600 sq ft, situated on the 3rd floor of this stunning Holland Park Villa with access to a private terrace. The property offers a fully fitted modern kitchen with gas hob, built in fridge freezer and dishwasher and direct access to a generous private south facing terrace. The reception room benefits from stunning ceiling height with ample space for both living and dining and there are three bedrooms, two with en-suite bathrooms and built-in wardrobes. There is a separate utility cupboard in the hallway with washer and dryer. Offered furnished.