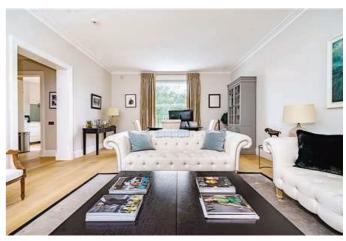

#### **The Property**

A beautifully presented and tastefully designed three bedroom apartment, totaling over 1600 sq ft, situated on the 3rd floor of this stunning Holland Park Villa with access to a private terrace. The property offers a fully fitted modern kitchen with gas hob, built in fridge freezer and dishwasher and direct access to a generous private south facing terrace. The reception room benefits from stunning ceiling height with ample space for both living and dining and there are three bedrooms, two with en-suite bathrooms and built-in wardrobes. There is a separate utility cupboard in the hallway with washer and dryer. Offered furnished.