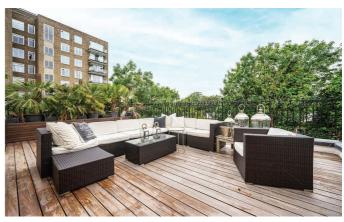

#### **The Property**

A beautifully presented and tastefully designed three bedroom apartment, totaling over 1600 sq ft, situated on the 3rd floor of this stunning Holland Park Villa with access to a private terrace. The property offers a fully fitted modern kitchen with gas hob, built in fridge freezer and dishwasher and direct access to a generous private south facing terrace. The reception room benefits from stunning ceiling height with ample space for both living and dining and there are three bedrooms, two with en-suite bathrooms and built-in wardrobes. There is a separate utility cupboard in the hallway with washer and dryer. Offered furnished.