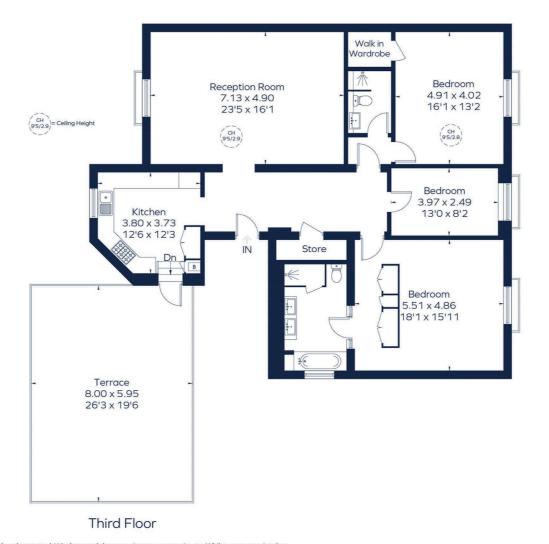

#### HOLLAND PARK

Approximate Gross Internal Area 1610 sq. ft. (149.6 sq. m.)

This plan is for layout guidance only. Not drawn to scale unless stated. Windows and door openings are approximate. Whilst every care is taken in the preparation of this plan, please check all dimensions, shapes and compass bearings before making any decisions reliant upon them. ID 776253