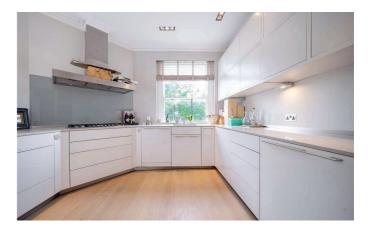

#### **The Property**

A beautifully presented and tastefully designed three bedroom apartment, totaling over 1600 sq ft, situated on the 3rd floor of this stunning Holland Park Villa with access to a private terrace. The property offers a fully fitted modern kitchen with gas hob, built in fridge freezer and dishwasher and direct access to a generous private south facing terrace. The reception room benefits from stunning ceiling height with ample space for both living and dining and there are three bedrooms, two with en-suite bathrooms and built-in wardrobes. There is a separate utility cupboard in the hallway with washer and dryer. Offered furnished.