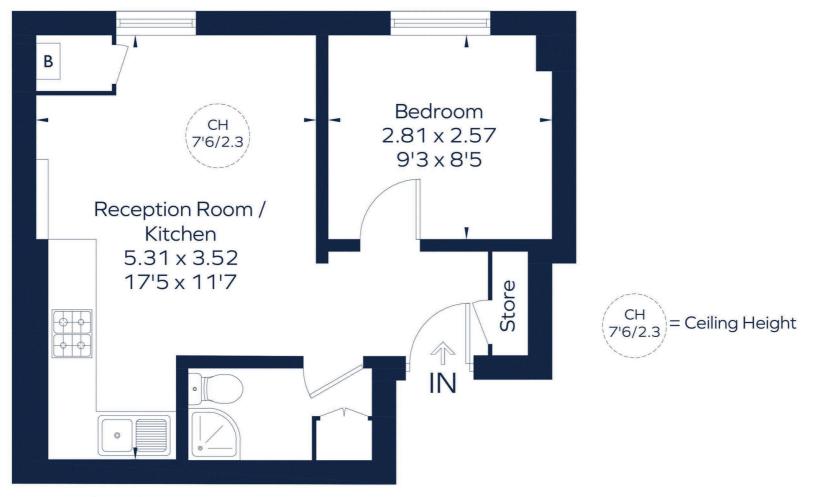

### EARLS COURT ROAD LONDON

Approximate Gross Internal Area

333 sq. ft. (30.9 sq. m.)

## Fourth Floor

This plan is for layout guidance only. Not drawn to scale unless stated. Windows and door openings are approximate. Whilst every care is taken in the preparation of this plan, please check all dimensions, shapes and compass bearings before making any decisions reliant upon them. ID825510