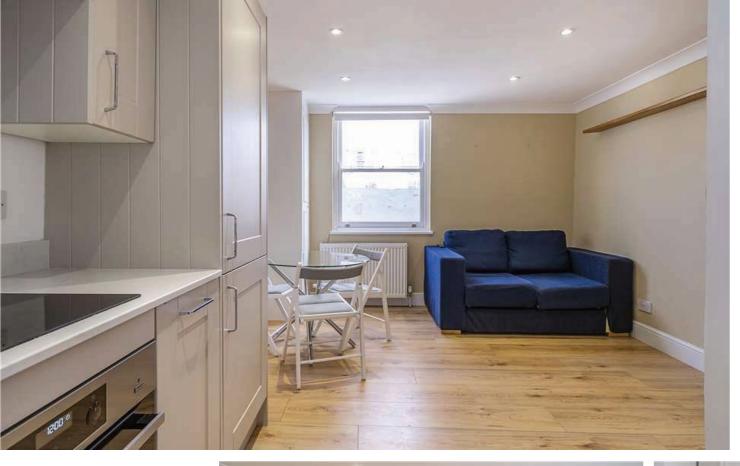

# A LOVELY ONE BEDROOM APARTMENT WITH WOODEN FLOORS

### The Property

A bright and well presented one bedroom apartment with wooden floors on the fourth floor of this house conversion, close to Kensington and Earls Court. The apartment comprises of a modern open plan kitchen reception, double bedroom and bathroom. Offered furnished.