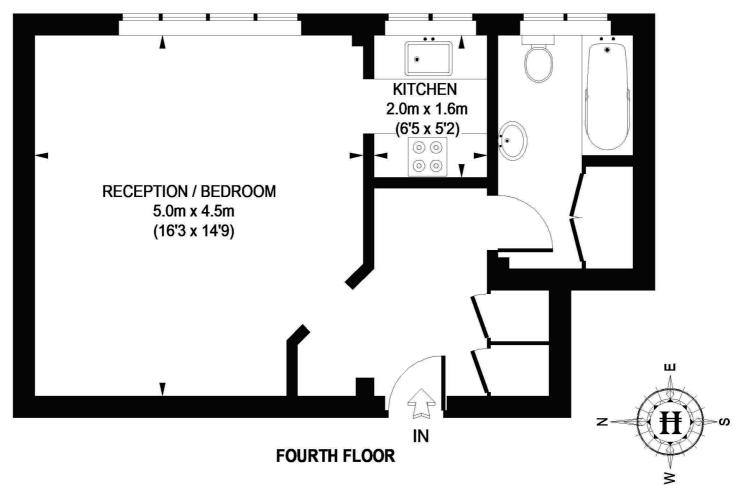

### **VICARAGE COURT**

APPROXIMATE GROSS INTERNAL AREA = 420 SQ. FT. (39 SQ. M.)

This plan is for layout guidance only. Not drawn to scale unless stated. Windows & door openings are approximate. Whilst every care is taken in the preparation of this plan, please check all dimensions, shapes & compass bearings before making any decisions reliant upon them. Please be advised that Hamptons International / our agents have not seen or reviewed any building regulations or planning permission in relation to works carried out to the property. (ID26349)