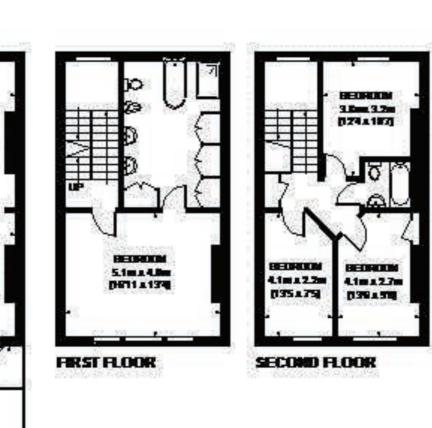

### SHAFTESBURY VILLAS

APPROXIMATE GROSS INTERNAL AREA
GROUND FLOOR - 528 SQ. FT. (45.5 SQ. M.)
RASSED GROUND FLOOR - 527 SQ. FT. (45.1 SQ. M.)
FRST FLOOR - 428 SQ. FT. (45.4 SQ. M.)
SECOND FLOOR - 428 SQ. FT. (45.4 SQ. M.)
TOTAL - 2023 SQ. FT. (127.5 SQ. M.)

#### For Clarification

GROUND FLOOR

BARDEN 17.8m a 5.5m (855 a 167)

47m x 4.7m

D951194

##

COMME ROOM

4.5m. 4.6m

PERM

45malim

DESCRIPTION.

RESERVED

RUM

4.7m x 3.6m

BARDEN

D71 ± 199

RAISED GROUND FLOOR

D95±127

carpets and furnishings. It should also be noted that all fixtures and fittings, carpeted, curtains/blinds, kitchen equipment and garden statuary, whether fitted or not, are deemed removable by the landlord unless specifically itemised with these particulars. Please enquire in office or on our website for details on holding deposit and tenancy deposit figures.