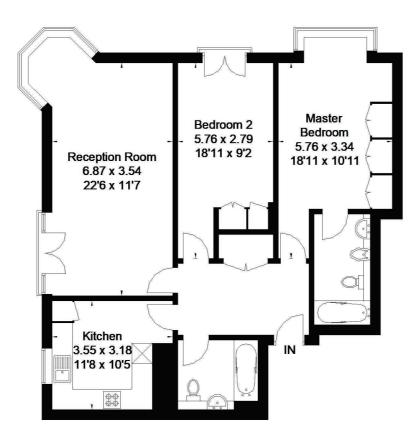

### Consort Court, Wrights Lane, London

#### Approximate Gross Internal Area = 94 sq m / 1012 sq ft

Second Floor

#### FLOORPLANZ © 2014 0845 6344080 Ref. 131701

This plan is for layout guidance only. Drawn in accordance with RICS guidelines. Not drawn to scale unless stated. Windows & door openings are approximate. Whilst every care is taken in the preparation of this plan, please check all dimensions, shapes & compass bearings before making any decisions reliant upon them.